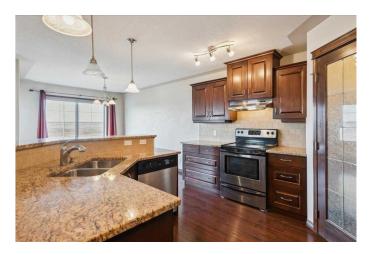

#### Interior

Interior Features Granite Counters, Kitchen Island, No Animal Home, No Smoking Home,

Open Floorplan, Pantry, Storage

Appliances Dishwasher, Dryer, Electric Stove, Garage Control(s), Range Hood,

Refrigerator, Washer, Window Coverings

Heating Forced Air

Cooling None
Fireplace Yes
# of Fireplaces 1

Fireplaces Gas
Has Basement Yes

Basement Full, Unfinished, Walk-Out