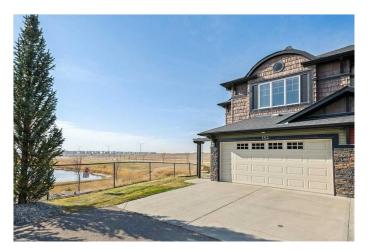

## \$539,900

3 Bedroom, 3.00 Bathroom, 2,024 sqft Residential on 0.08 Acres

Westmere, Chestermere, Alberta

OPEN HOUSE\*SATURDAY June 21 St: 1:00 to 3:00PM \*\*\* END UNIT DUPLEX STYLE Townhouse ,SIDING on to Large NATURAL POND area . HUGE Walk-out basement with covered patio.Big master bedroom with FULL 5 PCE. Bathroom corner soaker tub. Huge Bonus room . Double attached garage . Shows well.

#### **Amenities**

Amenities Parking, Snow Removal, Visitor Parking

Parking Spaces 4

Parking Double Garage Attached

# of Garages 2

#### **Exterior**

Exterior Features Balcony, Private Yard

Lot Description Back Yard, City Lot, Front Yard, Gentle Sloping, Landscaped, Lawn,

Private, Rectangular Lot, Street Lighting

Roof Asphalt Shingle Construction Vinyl Siding