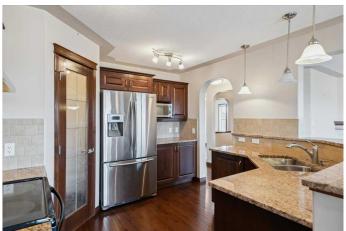

#### Interior

Interior Features Granite Counters, Kitchen Island, No Animal Home, No Smoking Home,

Open Floorplan, Pantry, Storage

Appliances Dishwasher, Dryer, Electric Stove, Garage Control(s), Range Hood,

Refrigerator, Washer, Window Coverings

Heating Forced Air

Cooling None
Fireplace Yes
# of Fireplaces 1

Fireplaces Gas
Has Basement Yes

Basement Full, Unfinished, Walk-Out