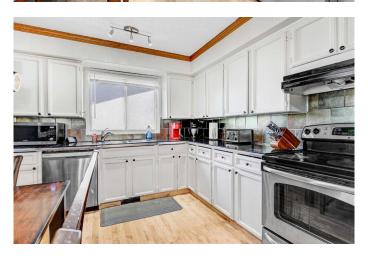

#### Interior

Interior Features See Remarks

Appliances Dishwasher, Dryer, Refrigerator, Stove(s), Washer

Fireplace(s), Natural Gas Heating

Cooling None Fireplace Yes # of Fireplaces 1

**Wood Burning Fireplaces** 