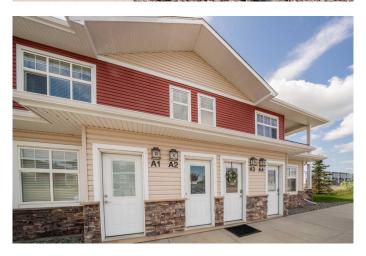

## \$249,900

2 Bedroom, 2.00 Bathroom, 1,034 sqft Residential on 0.02 Acres

Valley Ridge, Blackfalds, Alberta

UPPER LEVEL CONDO AT VALLEY CROSSING - Beautifully maintained NORTH FACING condo features an OPEN CONCEPT and EASY TO KEEP CLEAN dark cabinetry and beautiful brown laminate flooring. This development borders the popular Abbey Center, a park, walking trails and has convenient entry to Highway 2 and Highway 2A. Inside you'll find 2 BEDROOMS & 2 BATHROOMS. The primary bathroom includes an upgraded WALK-IN SHOWER with glass doors. There is also IN-SUITE LAUNDRY, LARGE COVERED DECK that faces the west and 2 assigned powered parking stalls right outside your door plus lots of visitor stalls. The kitchen has ample counter space with LARGE PENINSULA and cabinets that have been upgraded to soft-closures and has stainless steel appliances. This condo is very well ran and CONDO FEES are LOW at \$227.03.