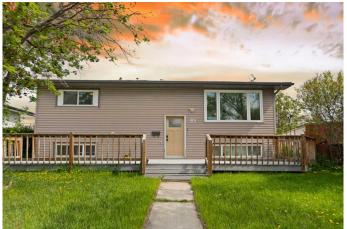

## \$549,900

4 Bedroom, 2.00 Bathroom, 1,007 sqft Residential on 0.12 Acres

Penbrooke Meadows, Calgary, Alberta

Do not miss out this well set up property, live up rent down, located in a Cul-De-Sac, lot of street parking. 2 good size bedrooms on main floor, separated Laundry room on main floor, open kitchen with white Quartz counter top, shiny backflash, and all energy efficient high-end appliances, open concept with lot of sun lights. The illegal Suite in the basement, very nice set up and efficient, 2 good size bedrooms, nice kitchen cabinets and high-end appliances, separated laundry room for the basement. Double rear detached garage with heated, New high efficient furnace 2021, Hot water tank 2024, New toilets on both bathroom 2024, Front windows on both floor 2024, basement bathtub 2024.

#### **Essential Information**

MLS® # A2224102 Price \$549,900

Bedrooms 4

Bathrooms 2.00

Full Baths 2

Square Footage 1,007 Acres 0.12 Year Built 1971

Type Residential
Sub-Type Detached
Style Bi-Level

Status Active

# **Community Information**

83 Penmeadows Place Se Address

Subdivision Penbrooke Meadows

City Calgary County Calgary **Province** Alberta Postal Code **T2A3P8** 