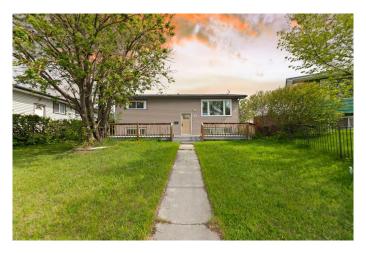

## \$549,900

4 Bedroom, 2.00 Bathroom, 1,007 sqft Residential on 0.12 Acres

Penbrooke Meadows, Calgary, Alberta

Do not miss out this well set up property, live up rent down, located in a Cul-De-Sac, lot of street parking. 2 good size bedrooms on main floor, separated Laundry room on main floor, open kitchen with white Quartz counter top, shiny backflash, and all energy efficient high-end appliances, open concept with lot of sun lights. The illegal Suite in the basement, very nice set up and efficient, 2 good size bedrooms, nice kitchen cabinets and high-end appliances, separated laundry room for the basement. Double rear detached garage with heated, New high efficient furnace 2021, Hot water tank 2024, New toilets on both bathroom 2024, Front windows on both floor 2024, basement bathtub 2024.

#### **Essential Information**

MLS® # A2224102 Price \$549,900

Bedrooms 4

Bathrooms 2.00

Full Baths 2

Square Footage 1,007 Acres 0.12 Year Built 1971

Type Residential
Sub-Type Detached
Style Bi-Level

Status Active

# **Community Information**

83 Penmeadows Place Se Address

Subdivision Penbrooke Meadows

City Calgary County Calgary **Province** Alberta Postal Code **T2A3P8** 