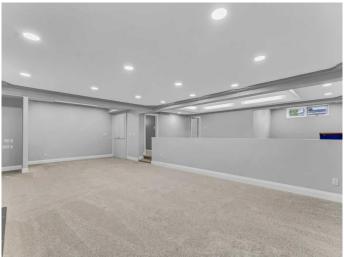

# of Fireplaces 2

Fireplaces Brick Facing, Family Room, Living Room, Wood Burning

Has Basement Yes

Basement Finished, Full

**Exterior** 

Exterior Features None

Lot Description Back Yard, Corner Lot, Lawn

Roof Membrane