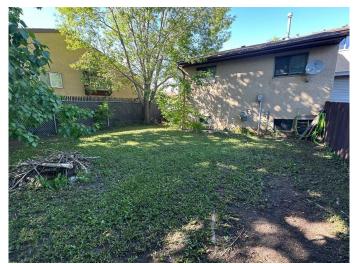

### **Exterior**

Exterior Features None

Lot Description Back Yard

Roof Asphalt Shingle

Construction Mixed

Foundation Poured Concrete