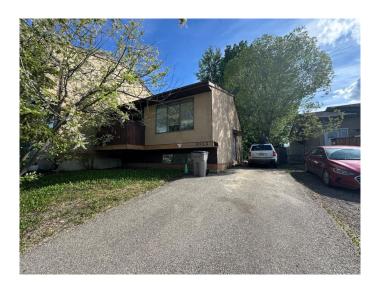

# \$225,000 - 9923 71 Avenue, Grande Prairie

MLS® #A2224023

## \$225,000

2 Bedroom, 1.00 Bathroom, 820 sqft Residential on 0.09 Acres

South Patterson Place, Grande Prairie, Alberta

INVESTOR ALERT! This well cared for semi-detached home has a great floor plan. It features a spacious main living area, kitchen/dining space, 2 good sized bedrooms, and a 4 piece bathroom. The property is located on a quiet street in South Patterson, near schools, playgrounds, shopping, buses, and more.

Built in 1979

Sub-Type Semi Detached

Style Side by Side, Bi-Level

Status Active

## **Amenities**

Parking Spaces 2

Parking Parking Pad

### **Exterior**

Exterior Features None

Lot Description Back Yard

Roof Asphalt Shingle

Construction Mixed

Foundation Poured Concrete