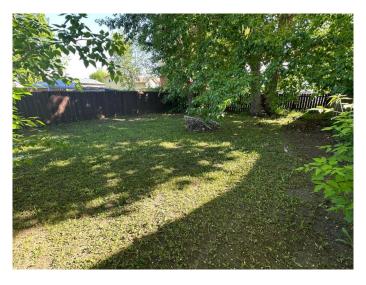

### **Exterior**

Exterior Features None

Lot Description Back Yard

Roof Asphalt Shingle

Construction Mixed

Foundation Poured Concrete