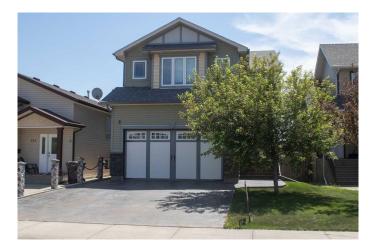

## \$539,000

5 Bedroom, 4.00 Bathroom, 2,087 sqft Residential on 0.11 Acres

NONE, Picture Butte, Alberta

Do the math! You cannot find this much square footage at a more affordable price point anywhere! Amazing custom built 2087 sq. ft. 5-bedroom, 4-bathroom 2-storey home. Kitchen has stunning maple cupboards, pantry and island. The second story has 4 bedrooms, full bath and laundry room including the primary bedroom that boasts a walk in closet as well as ensuite. The double attached garage is complemented by an aggregate stamped driveway. Close to elementary schools and walking paths/lake. Immediate possession, appliances included, and ready for it's next family!