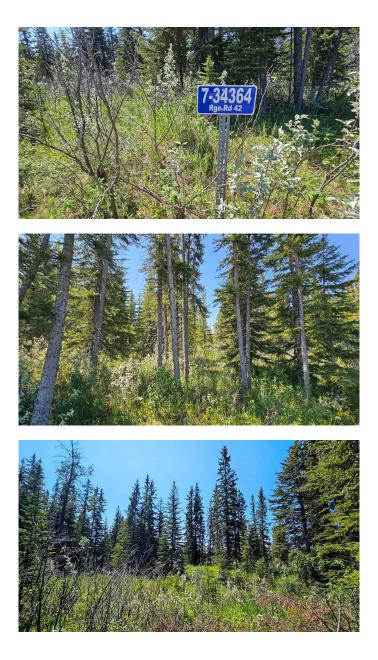

#### \$212,000

0 Bedroom, 0.00 Bathroom, Land on 2.59 Acres

NONE, Rural Mountain View County, Alberta

Welcome to Riverside Green – a stunning new subdivision that blends serene natural beauty with ultimate convenience. Lot 7 offers a rare opportunity to design and build your dream home on 2.59 acres of pristine, treed land. Nestled in privacy and surrounded by nature, this lot provides the perfect canvas to create your ideal layout – whether that's a sprawling custom home, detached garage, or a graceful circular driveway winding through the trees. Electricity and natural gas are already at the property line, making the planning process that much smoother. With ample space and, you're free to bring your vision to life in a setting that feels both tucked away and entirely accessible. Just a short walk brings you to the scenic Red Deer River – a paradise for anglers, kayakers, and those who appreciate a peaceful riverside stroll. Adventure seekers will love the proximity to crown land with well-marked snowmobile and ATV trails just 10 minutes to the west. Golf enthusiasts will be thrilled to find multiple championship golf courses within a 20-minute drive. Riverside Green is where crisp air, towering trees, roaming wildlifeâ€"from deer and elk to moose and waterfowl, and endless potential come together in perfect harmony. Whether you're envisioning a family retreat, a forever home, or a tranquil getaway, this lot is your blank slate in nature's masterpiece. Your dream starts here. Come walk the land