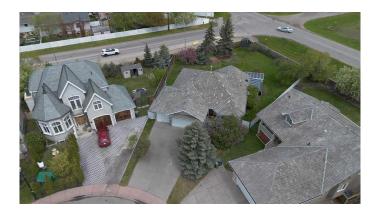

## \$699,900

4 Bedroom, 3.00 Bathroom, 1,754 sqft Residential on 0.28 Acres

Grande Pointe Estates, Strathmore, Alberta

Seller is motivated! Here is your opportunity to own a custom bungalow on one of the largest lots in one of Strathmore's most sought-after neighborhoods. Nestled in a quiet cul-de-sac in Grande Point Estates, this home offers exceptional space, privacy, and timeless style in a community known for its upscale lamp posts, wide sidewalks, and estate-quality homes. Situated on an expansive 8,600+ sq ft lot, this fully developed walkout bungalow offers over 3,000 sq ft of total living spaceâ€"providing a serene backdrop and plenty of room for outdoor living, entertaining, or gardening. Mature trees, well-kept landscaping, underground sprinklers, and a large upper deck add to the home's outdoor appeal, while the oversized triple garage (with high ceilings, heated & A/C) makes it perfect for hobbyists, car enthusiasts, or those needing extra room for toys and tools. Inside, the open-concept main level is bright and welcoming, featuring vaulted ceilings, generous windows, and a practical layout ideal for both everyday living and entertaining. The spacious kitchen includes white appliances, including stand up freezer, a custom pantry, and a raised eating bar that flows seamlessly into the dining and living areas. A cozy gas fireplace creates a warm focal point in the living room, and garden doors lead to the covered upper deckâ€"perfect for morning coffee or evening BBQs. The main level also features a spacious front office that can also be a formal dining room or bedroom,