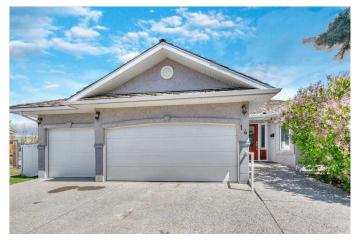

## \$699,900

4 Bedroom, 3.00 Bathroom, 1,754 sqft Residential on 0.28 Acres

Grande Pointe Estates, Strathmore, Alberta

Seller is motivated! Here is your opportunity to own a custom bungalow on one of the largest lots in one of Strathmore's most sought-after neighborhoods. Nestled in a quiet cul-de-sac in Grande Point Estates, this home offers exceptional space, privacy, and timeless style in a community known for its upscale lamp posts, wide sidewalks, and estate-quality homes. Situated on an expansive 8,600+ sq ft lot, this fully developed walkout bungalow offers over 3,000 sq ft of total living spaceâ€"providing a serene backdrop and plenty of room for outdoor living, entertaining, or gardening. Mature trees, well-kept landscaping, underground sprinklers, and a large upper deck add to the home's outdoor appeal, while the oversized triple garage (with high ceilings, heated & A/C) makes it perfect for hobbyists, car enthusiasts, or those needing extra room for toys and tools. Inside, the open-concept main level is bright and welcoming, featuring vaulted ceilings, generous windows, and a practical layout ideal for both everyday living and entertaining. The spacious kitchen includes white appliances, including stand up freezer, a custom pantry, and a raised eating bar that flows seamlessly into the dining and living areas. A cozy gas fireplace creates a warm focal point in the living room, and garden doors lead to the covered upper deckâ€"perfect for morning coffee or evening BBQs. The main level also features a spacious front office that can also be a formal dining room or bedroom,

#### **Amenities**

Parking Spaces 6

Parking Garage Door Opener, Heated Garage, Insulated, Off Street, Concrete

Driveway, Garage Faces Front, Oversized, Triple Garage Attached