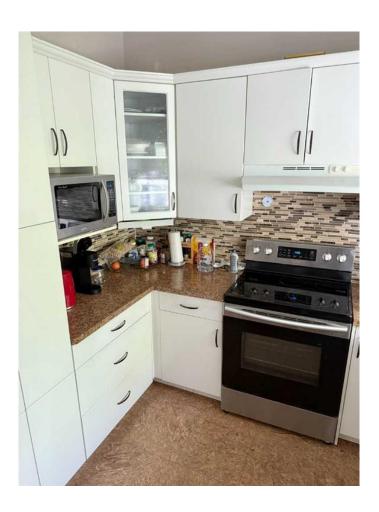

#### Interior

| Interior Features | High Ceilings                                                    |
|-------------------|------------------------------------------------------------------|
| Appliances        | Central Air Conditioner, Electric Stove, Microwave, Refrigerator |