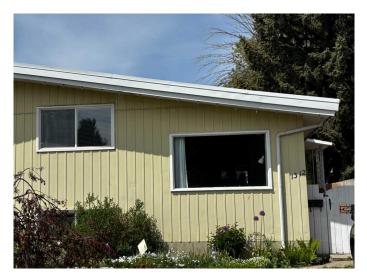

# \$245,000 - 1312 St. Andrew Road N, Lethbridge

MLS® #A2223841

Located close to schools and essential amenities, this home offers both convenience and community.

Key features to know about! Torch down roof replaced in 2015, Furnace & Central A/C updated in 2017, Updated windows throughout — except one bedroom & the living room. Located on a quiet street in a great

#### Exterior

| Exterior Features | Private Yard         |
|-------------------|----------------------|
| Lot Description   | Back Lane, Back Yard |
| Roof              | Membrane             |
| Construction      | Aluminum Siding      |
| Foundation        | Poured Concrete      |