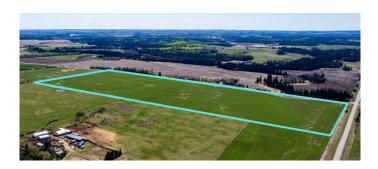

## \$648,000

0 Bedroom, 0.00 Bathroom, Land on 74.44 Acres

NONE, Rural Red Deer County, Alberta

This 74.44-acre parcel offers highly productive cultivated farmland in the heart of Red Deer County, with stunning Rocky Mountain views on the horizon. Whether you're expanding your existing agricultural operation or seeking a strategic investment in Alberta farmland, this property delivers outstanding value and flexibility.

#### Land Highlights:

74.44 acres of high-quality cultivated cropland Flat, open fields ideal for a variety of crops Easy access via well-maintained gravel road Fully perimeter-fenced Located in a strong agricultural region with a history of consistent yields

#### Additional Value:

Part of a larger 158-acre holdingâ€"this total parcel can also be purchased as a full package, see mls A2185495. (which includes an adjacent 83.45-acre homestead with extensive livestock infrastructure) Excellent drainage, natural shelterbelts, and panoramic views make this an incredibly valuable parcel.