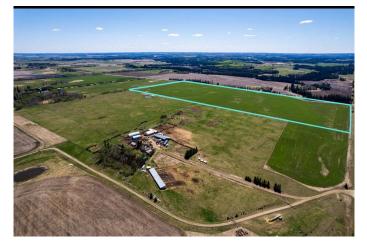

## \$648,000

0 Bedroom, 0.00 Bathroom, Land on 74.44 Acres

NONE, Rural Red Deer County, Alberta

This 74.44-acre parcel offers highly productive cultivated farmland in the heart of Red Deer County, with stunning Rocky Mountain views on the horizon. Whether you're expanding your existing agricultural operation or seeking a strategic investment in Alberta farmland, this property delivers outstanding value and flexibility.

#### Land Highlights:

74.44 acres of high-quality cultivated cropland Flat, open fields ideal for a variety of crops Easy access via well-maintained gravel road Fully perimeter-fenced Located in a strong agricultural region with a history of consistent yields

#### Additional Value:

Part of a larger 158-acre holdingâ€"this total parcel can also be purchased as a full package, see mls A2185495. (which includes an adjacent 83.45-acre homestead with extensive livestock infrastructure) Excellent drainage, natural shelterbelts, and panoramic views make this an incredibly valuable parcel.