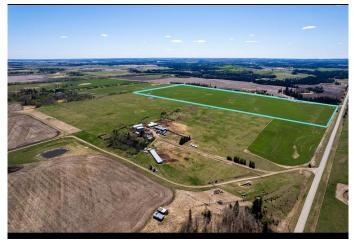

## \$648,000

0 Bedroom, 0.00 Bathroom, Land on 74.44 Acres

NONE, Rural Red Deer County, Alberta

This 74.44-acre parcel offers highly productive cultivated farmland in the heart of Red Deer County, with stunning Rocky Mountain views on the horizon. Whether you're expanding your existing agricultural operation or seeking a strategic investment in Alberta farmland, this property delivers outstanding value and flexibility.

#### Land Highlights:

74.44 acres of high-quality cultivated cropland Flat, open fields ideal for a variety of crops Easy access via well-maintained gravel road Fully perimeter-fenced Located in a strong agricultural region with a history of consistent yields

#### Additional Value:

Part of a larger 158-acre holdingâ€"this total parcel can also be purchased as a full package, see mls A2185495. (which includes an adjacent 83.45-acre homestead with extensive livestock infrastructure) Excellent drainage, natural shelterbelts, and panoramic views make this an incredibly valuable parcel.