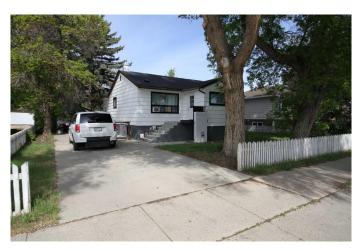

# \$315,000 - 5810 52 Street, Taber

MLS® #A2223783

# \$315,000

4 Bedroom, 2.00 Bathroom, 996 sqft Residential on 0.23 Acres

NONE, Taber, Alberta

This delightful home is the perfect rental property for anyone looking for another door to own. Offering comfort, functionality, and all the essentials in one well-maintained package. With 996 sq ft of living space, the main floor features 2 spacious bedrooms and a 4-piece bathroom, making it ideal for a family. The lower level adds extra flexibility with 2 additional bedroom and 3-piece bath, perfect for guests, a roommate, or creating your own private retreat. Garage enthusiasts, take note! The massive 40x18 heated garage with alley access is a rare findâ€"ideal for vehicles, a workshop, or additional storage. This garage has a meat cooler as well. This property is ready to welcome you. Don't miss your chance to own this great value home close to schools.

# **Community Information**

Address 5810 52 Street

Subdivision NONE City Taber

County Taber, M.D. of

Province Alberta
Postal Code T1G 1K7

## **Amenities**

Parking Spaces 5

Parking Double Garage Detached, Concrete Driveway

#### **Exterior**

Exterior Features Other

Lot Description Back Lane, Back Yard, Front Yard, Landscaped, Many Trees, Treed

Roof Asphalt Shingle Construction Wood Siding

Foundation Poured Concrete