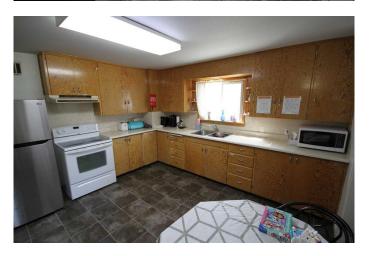

# \$315,000

4 Bedroom, 2.00 Bathroom, 996 sqft Residential on 0.23 Acres

NONE, Taber, Alberta

This delightful home is the perfect rental property for anyone looking for another door to own. Offering comfort, functionality, and all the essentials in one well-maintained package. With 996 sq ft of living space, the main floor features 2 spacious bedrooms and a 4-piece bathroom, making it ideal for a family. The lower level adds extra flexibility with 2 additional bedroom and 3-piece bath, perfect for guests, a roommate, or creating your own private retreat. Garage enthusiasts, take note! The massive 40x18 heated garage with alley access is a rare findâ€"ideal for vehicles, a workshop, or additional storage. This garage has a meat cooler as well. This property is ready to welcome you. Don't miss your chance to own this great value home close to schools.

## Interior

Interior Features See Remarks

Appliances Other

Heating Forced Air, Natural Gas

Cooling None
Has Basement Yes

Basement Finished, Full