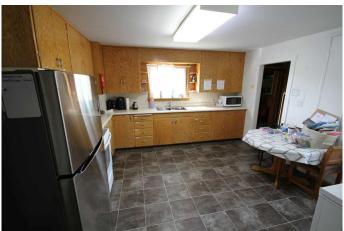

# \$315,000

4 Bedroom, 2.00 Bathroom, 996 sqft Residential on 0.23 Acres

NONE, Taber, Alberta

This delightful home is the perfect rental property for anyone looking for another door to own. Offering comfort, functionality, and all the essentials in one well-maintained package. With 996 sq ft of living space, the main floor features 2 spacious bedrooms and a 4-piece bathroom, making it ideal for a family. The lower level adds extra flexibility with 2 additional bedroom and 3-piece bath, perfect for guests, a roommate, or creating your own private retreat. Garage enthusiasts, take note! The massive 40x18 heated garage with alley access is a rare findâ€"ideal for vehicles, a workshop, or additional storage. This garage has a meat cooler as well. This property is ready to welcome you. Don't miss your chance to own this great value home close to schools.

## Interior

Interior Features See Remarks

Appliances Other

Heating Forced Air, Natural Gas

Cooling None
Has Basement Yes

Basement Finished, Full