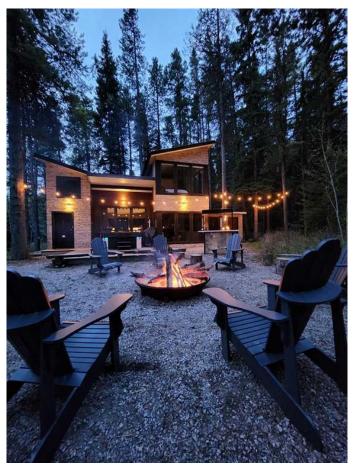

### \$799,000

1 Bedroom, 1.00 Bathroom, 709 sqft Residential on 3.01 Acres

NONE, Coleman, Alberta

Beautiful mountain acreage with a modern chalet and a complementary casita for an additional bedroom. The home also features a small loft. Wonderful weekend-get- away, which is also used as a Holiday Home on Air B&B. Excellent opportunity to enjoy your mountain property and share it to reduce costs. Close to a multitude of mountain trails for whichever activity one wishes to pursue. The property is located near the Continental Divide with British Columbia just down the road. Crowsnest Pass is a vibrant, mountain community in which mountain acreages are still at affordable prices. Close to Fernie and Castle Mountain.

# of Fireplaces 1

Fireplaces Pellet Stove

Basement None

**Exterior** 

Exterior Features Fire Pit, Storage

Lot Description Level, Many Trees

Roof Metal
Construction Mixed
Foundation Other