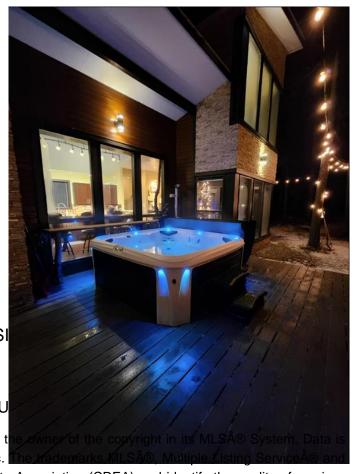

### \$799,000

1 Bedroom, 1.00 Bathroom, 709 sqft Residential on 3.01 Acres

NONE, Coleman, Alberta

Beautiful mountain acreage with a modern chalet and a complementary casita for an additional bedroom. The home also features a small loft. Wonderful weekend-get- away, which is also used as a Holiday Home on Air B&B. Excellent opportunity to enjoy your mountain property and share it to reduce costs. Close to a multitude of mountain trails for whichever activity one wishes to pursue. The property is located near the Continental Divide with British Columbia just down the road. Crowsnest Pass is a vibrant, mountain community in which mountain acreages are still at affordable prices. Close to Fernie and Castle Mountain.