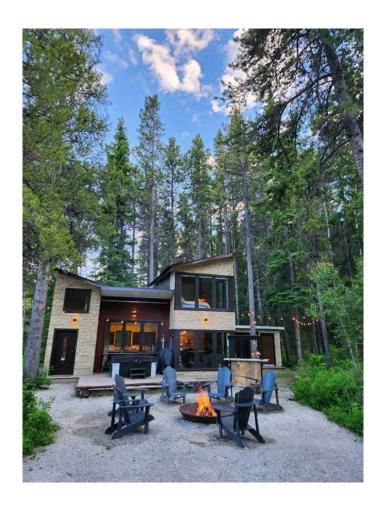

### \$799,000

1 Bedroom, 1.00 Bathroom, 709 sqft Residential on 3.01 Acres

NONE, Coleman, Alberta

Beautiful mountain acreage with a modern chalet and a complementary casita for an additional bedroom. The home also features a small loft. Wonderful weekend-get- away, which is also used as a Holiday Home on Air B&B. Excellent opportunity to enjoy your mountain property and share it to reduce costs. Close to a multitude of mountain trails for whichever activity one wishes to pursue. The property is located near the Continental Divide with British Columbia just down the road. Crowsnest Pass is a vibrant, mountain community in which mountain acreages are still at affordable prices. Close to Fernie and Castle Mountain.

# of Fireplaces 1

Fireplaces Pellet Stove

Basement None

**Exterior** 

Exterior Features Fire Pit, Storage

Lot Description Level, Many Trees

Roof Metal
Construction Mixed
Foundation Other