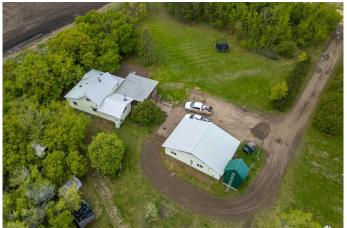

### \$379,000

4 Bedroom, 2.00 Bathroom, 1,393 sqft Residential on 2.24 Acres

NONE, Rural Camrose County, Alberta

Nestled just two miles off Highway 854 and only a short 20-minute drive from Camrose, this delightful 2.24-acre hobby farm is the peaceful rural escape you've been looking for. This classic 1.5-storey farmhouse is full of charm, wrapped in a welcoming veranda perfect for morning coffees or evening sunsets. Inside, you'll find four spacious bedrooms and two full bathrooms, with a host of recent upgrades to ensure comfort and modern convenience. The kitchen has been fully renovated and is ready for your home-cooked meals, while new carpet and linoleum add fresh style underfoot. Additional updates include all-new plumbing, a new upstairs bathroom, hot water tank, pressure tank, and fresh interior paint throughout. This well-maintained home also offers peace of mind with practical upgrades like a replaced water well pump and a flushed well (just last year), a new septic pump, and newer appliances including a fridge (2024) and stove (2023). Outside, the property shines with a 36' x 24' heated double garage/shopâ€"ideal for tinkering, storage, or your next big project. There's also an asphalt pad for added convenience. A frost-free hydrant (installed three years ago) and a thriving yard filled with Saskatoon bushes, Evans cherry trees, and a crab apple tree bring both beauty and bounty to your outdoor space. Whether you're dreaming

of a small-scale hobby farm or simply want more room to breathe, this country property offers the ideal blend of charm, updates, and potential.