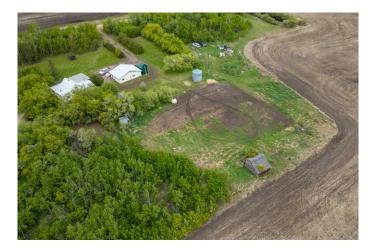

### \$379,000

4 Bedroom, 2.00 Bathroom, 1,393 sqft Residential on 2.24 Acres

NONE, Rural Camrose County, Alberta

Nestled just two miles off Highway 854 and only a short 20-minute drive from Camrose, this delightful 2.24-acre hobby farm is the peaceful rural escape you've been looking for. This classic 1.5-storey farmhouse is full of charm, wrapped in a welcoming veranda perfect for morning coffees or evening sunsets. Inside, you'll find four spacious bedrooms and two full bathrooms, with a host of recent upgrades to ensure comfort and modern convenience. The kitchen has been fully renovated and is ready for your home-cooked meals, while new carpet and linoleum add fresh style underfoot. Additional updates include all-new plumbing, a new upstairs bathroom, hot water tank, pressure tank, and fresh interior paint throughout. This well-maintained home also offers peace of mind with practical upgrades like a replaced water well pump and a flushed well (just last year), a new septic pump, and newer appliances including a fridge (2024) and stove (2023). Outside, the property shines with a 36' x 24' heated double garage/shopâ€"ideal for tinkering, storage, or your next big project. There's also an asphalt pad for added convenience. A frost-free hydrant (installed three years ago) and a thriving yard filled with Saskatoon bushes, Evans cherry trees, and a crab apple tree bring both beauty and bounty to your outdoor space. Whether you're dreaming

of a small-scale hobby farm or simply want more room to breathe, this country property offers the ideal blend of charm, updates, and potential.