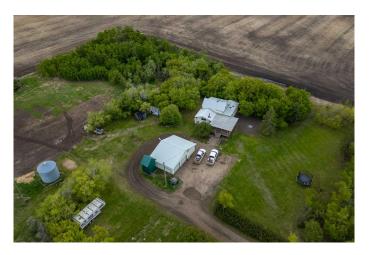

### \$379,000

4 Bedroom, 2.00 Bathroom, 1,393 sqft Residential on 2.24 Acres

NONE, Rural Camrose County, Alberta

Nestled just two miles off Highway 854 and only a short 20-minute drive from Camrose, this delightful 2.24-acre hobby farm is the peaceful rural escape you've been looking for. This classic 1.5-storey farmhouse is full of charm, wrapped in a welcoming veranda perfect for morning coffees or evening sunsets. Inside, you'll find four spacious bedrooms and two full bathrooms, with a host of recent upgrades to ensure comfort and modern convenience. The kitchen has been fully renovated and is ready for your home-cooked meals, while new carpet and linoleum add fresh style underfoot. Additional updates include all-new plumbing, a new upstairs bathroom, hot water tank, pressure tank, and fresh interior paint throughout. This well-maintained home also offers peace of mind with practical upgrades like a replaced water well pump and a flushed well (just last year), a new septic pump, and newer appliances including a fridge (2024) and stove (2023). Outside, the property shines with a 36' x 24' heated double garage/shopâ€"ideal for tinkering, storage, or your next big project. There's also an asphalt pad for added convenience. A frost-free hydrant (installed three years ago) and a thriving yard filled with Saskatoon bushes, Evans cherry trees, and a crab apple tree bring both beauty and bounty to your outdoor space. Whether you're dreaming

of a small-scale hobby farm or simply want more room to breathe, this country property offers the ideal blend of charm, updates, and potential.