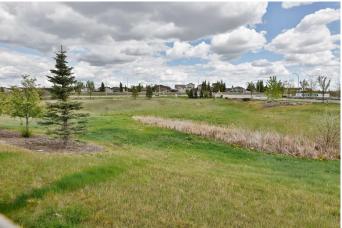

#### \$332,500

3 Bedroom, 3.00 Bathroom, 1,244 sqft Residential on 0.31 Acres

Country Meadows Estates, Lethbridge, Alberta

Welcome to Country Meadows, where this spacious 3-bedroom, 2.5-bathroom corner unit offers the ideal mix of comfort, convenience, and peaceful views. Backing onto greenspace with no rear neighbours, this home provides extra privacy and a quiet settingâ€"perfect for relaxing or entertaining.

The open and airy main floor features a functional layout with a seamless flow between the kitchen, dining, and living areas. Step out onto your back deck to enjoy serene sunrise views and open skies, without the worry of yard maintenance or snow removal.

## Exterior

| Exterior Features | None                                               |
|-------------------|----------------------------------------------------|
| Lot Description   | Backs on to Park/Green Space, No Neighbours Behind |
| Roof              | Asphalt Shingle                                    |
| Construction      | Vinyl Siding, Wood Frame                           |