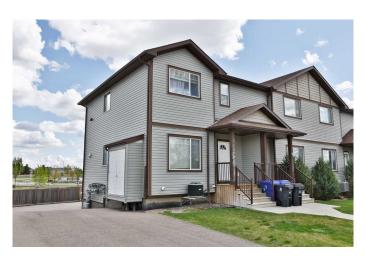

# \$332,500 - 1, 103 Crocus Terrace W, Lethbridge

MLS® #A2223535

#### \$332,500

3 Bedroom, 3.00 Bathroom, 1,244 sqft Residential on 0.31 Acres

Country Meadows Estates, Lethbridge, Alberta

Welcome to Country Meadows, where this spacious 3-bedroom, 2.5-bathroom corner unit offers the ideal mix of comfort, convenience, and peaceful views. Backing onto greenspace with no rear neighbours, this home provides extra privacy and a quiet settingâ€"perfect for relaxing or entertaining.

The open and airy main floor features a functional layout with a seamless flow between the kitchen, dining, and living areas. Step out onto your back deck to enjoy serene sunrise views and open skies, without the worry of yard maintenance or snow removal.

Upstairs, the primary suite offers a private retreat with a walk-in closet and full ensuite, while two additional bedrooms and another full bath provide room for family, guests, or a home office.

With central A/C, a convenient westside location near Highway 3, Whoop Up Drive, and everyday amenities, plus the ease of low-maintenance condo living, this home checks all the boxes.

## Exterior

| Exterior Features | None                                               |
|-------------------|----------------------------------------------------|
| Lot Description   | Backs on to Park/Green Space, No Neighbours Behind |
| Roof              | Asphalt Shingle                                    |
| Construction      | Vinyl Siding, Wood Frame                           |