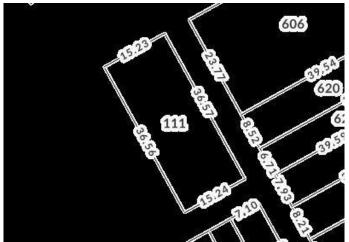

### \$350,000

0 Bedroom, 0.00 Bathroom, Land on 0.14 Acres

Downtown\_Strathmore, Strathmore, Alberta

Prime Development Land. Downtown
Strathmore. R3 Zoned. Build 4 Stories. lot is
50' x 120' alley on 2 sides.. Walk to Kinsmen
Lake and Downtown Strathmore. Vacant Lot.
Price is plus GST. Ready to Build. No Building
Commitment.

MLS® # A2223501 Price \$350,000

Bathrooms 0.00
Acres 0.14
Type Land

Sub-Type Residential Land

Status Active

# **Community Information**

Address 111 5 Avenue

Subdivision Downtown Strathmore

City Strathmore

County Wheatland County

Province Alberta
Postal Code T1P 1B7