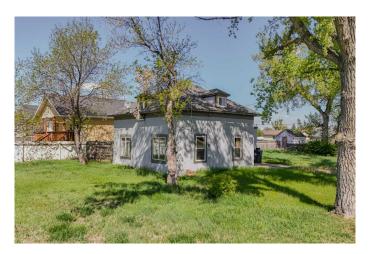

# \$149,000

2 Bedroom, 1.00 Bathroom, 1,541 sqft Residential on 0.22 Acres

NONE, Raymond, Alberta

Unlock the potential of this spacious two-story home featuring over 1,500 sq ft of bare-stud interior, offering a canvas for your vision. Whether you're looking to renovate and customize every detail or start fresh and build your dream home on this desirable lot, the possibilities are endless. This property provides a rare opportunity to create a personalized living space in a sought-after location. Upgrades include water lines for in floor heating, new windows and doors, new breaker panel. New concrete floor throughout the main level and a newer roof all while benefiting from an established neighbourhood. Call your favourite REALTOR® today!

## **Exterior**

Exterior Features Storage

Lot Description Front Yard, Lawn, Corner Lot

Roof Asphalt Shingle

Construction Stucco

Foundation Poured Concrete