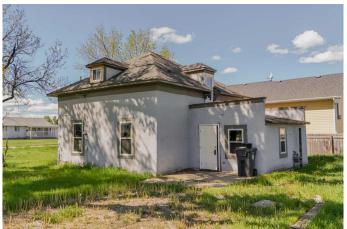

# **Community Information**

Address 410n 200e

Subdivision NONE

City Raymond

County Warner No. 5, County of

Province Alberta

Postal Code T0K 2S0

## **Exterior**

Exterior Features Storage

Lot Description Front Yard, Lawn, Corner Lot

Roof Asphalt Shingle

Construction Stucco

Foundation Poured Concrete