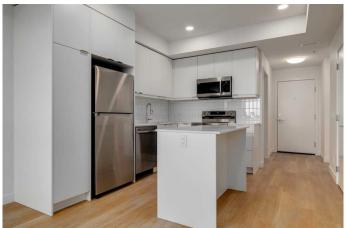

## Interior

Interior Features Kitchen Island, Stone Counters

Appliances Dishwasher, Dryer, Electric Range, Microwave Hood Fan, Refrigerator,

Washer, Electric Oven

Heating Baseboard, Natural Gas

Cooling None, Rough-In