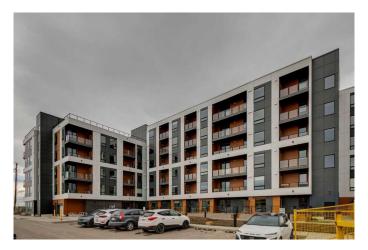

## Interior

Interior Features Kitchen Island, Stone Counters

Appliances Dishwasher, Dryer, Electric Range, Microwave Hood Fan, Refrigerator,

Washer, Electric Oven

Heating Baseboard, Natural Gas

Cooling None, Rough-In