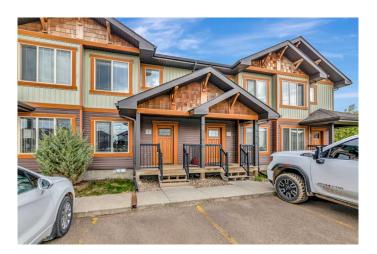

# \$194,900 - 3, 4260 41 Street, Lloydminster

MLS® #A2223253

### \$194,900

3 Bedroom, 2.00 Bathroom, 1,083 sqft Residential on 0.00 Acres

Larsen Grove, Lloydminster, Saskatchewan

Unit 3 at 4260 41st Street in Lloydminster, on the SASK side, is move-in ready and located in Braehill Condominiums. This 3-bedroom home features hardwood floors in the living room, a stylish kitchen with stainless steel appliances and quartz countertops, and a convenient two-piece guest bath on the main floor. The primary bedroom offers a walk-in closet for extra storage. Downstairs, the basement has been updated with carpet and includes a laundry roomâ€"it's nearly finished and ready for your final touches. Whether you're a first-time home buyer, looking to downsize, or an investor seeking long-term rental income, this property checks all the boxes. Quick possession is available. 3D Virtual Tour Available!