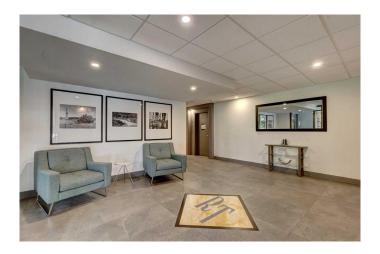

# \$329,900

1 Bedroom, 1.00 Bathroom, 749 sqft Residential on 0.00 Acres

Rideau Park, Calgary, Alberta

Discover the charm of Rideau Towers, one of Calgary's best-kept secrets! Perched atop the hill in Rideau Park, this hidden gem offers breathtaking views and a serene 13-acre park-like settingâ€"a rare retreat within the city's vibrant landscape. This inviting one-bedroom condo plus a dedicated office space, embodies country charm and warmth, offering a cozy retreat with a touch of rustic simplicity. The bright and spacious living area invites natural light, creating a warm and welcoming ambiance. The thoughtfully designed kitchen features raised cabinets, ample storage, a breakfast bar, a charming farmhouse sink, and a stylish tile backsplash. A separate dining area offers picturesque views, providing the perfect setting for relaxed meals. Spacious four-piece bathroom featuring an in-suite washer/dryer combo for added convenience. The north-facing balcony presents stunning views of the Downtown skyline, with Stampede Park unfolding to the east. Included with the unit are an assigned parking stall and designated storage locker. The building has an onsite manager, additional common laundry facilities, a social room and parking for visitors. Condo owners have the option for seasonal access to a private outdoor pool. Just down the hill, the scenic Elbow River and Calgary's extensive pathway system offer a picturesque escape. Nearby, a convenient grocery store and the vibrant shops and restaurants of 4th Street in Mission and 17th Avenue provide an array of dining and

#### **Amenities**

Amenities Coin Laundry, Elevator(s), Visitor Parking, Outdoor Pool, Party Room

Parking Spaces 1

Parking Parkade, Stall