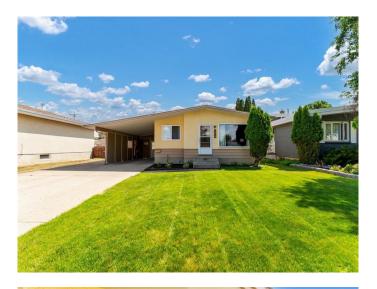

# \$319,900 - 1413 24 Street Se, Medicine Hat

MLS® #A2222874

### \$319,900

4 Bedroom, 2.00 Bathroom, 1,060 sqft Residential on 0.01 Acres

Crestwood-Norwood, Medicine Hat, Alberta

Welcome to this charming Crestwood bungalow, offering a great opportunity to own a home in a desirable area! Located close to shopping, parks, and all amenities, this home is full of potential. Inside, you'll find a warm and inviting atmosphere with 4 bedrooms and 2 bathrooms. The main floor features a functional kitchen with dedicated dining space, a 4-piece bathroom situated between the bedrooms, and bright windows that fill the home with natural light. The lower level offers added flexibility with good storage space a convenient kitchenette, 4th bedroom and 3-piece bathroom. Outside, the backyard is low maintenance with plenty of space to create your future outdoor oasis. A solid home in a great location, ready for its next chapter.