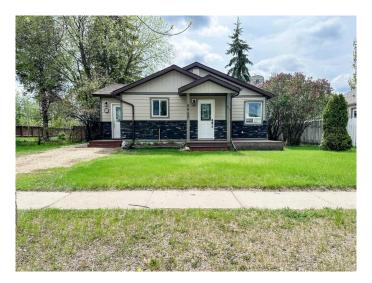

# \$239,000 - 5917 50a Avenue, Stettler

MLS® #A2222757

# \$239,000

2 Bedroom, 1.00 Bathroom, 904 sqft Residential on 0.17 Acres

Rosedale, Stettler, Alberta

Perfect home for starter home or for retired. The home was completely remodelled along with 134 sq ft addition. Oak cabinets with plenty of space in the kitchen. Primary suite has walk closet with garden doors leading onto 10 x 32 back deck. Bath includes stacked washer/dryer. Back yard is spacious with plenty of room to build a large garage. This home is in a mature area of Stettler, with plenty of mature trees and privacy. Nothing to do but move in and enjoy.

# **Essential Information**

MLS® # A2222757
Price \$239,000

Bedrooms 2
Bathrooms 1.00
Full Baths 1

Square Footage 904
Acres 0.17
Year Built 1950

Type Residential
Sub-Type Detached
Style Bungalow
Status Active