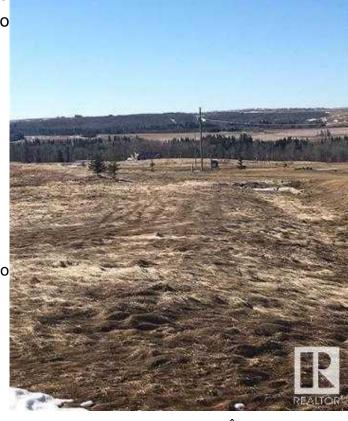

## \$59,900

0 Bedroom, 0.00 Bathroom, Land on 1.30 Acres

River Ridge Estates\_CWET, Rural Wetaskiwin No. 10, County of, Alberta

Pigeon Lake Vacant Land. Build your dream home or enjoy an RV lifestyle on this 1.30 acre +/- lot 22 located at River Ridge Estates. Architectural controls, no time restrictions to build and RVs are welcome. Enjoy the breathtaking view, abundance of wild life, playground and private park. Located 5 km south of the Village at Pigeon Lake, overlooking the Pristine Battle River Valley. River Ridge is directly across from the beautiful 18 hole Dorchester golf course. The Edmonton/Calgary corridor is a top economic growth area in Canada. Zoning is Recreational Resort Holdings District. Allows one permanent RV per lot, modular, permanent residences. GST may be applicable.