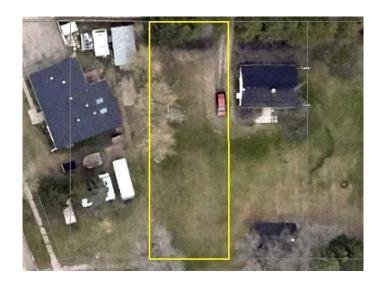

#### \$49,000

0 Bedroom, 0.00 Bathroom, Land on 0.17 Acres

NONE, Hythe, Alberta

Perfect lot to build or move a manufactured home onto. 50' x 150" zoned general residential.

## **Community Information**

Address 10315 103 St

Subdivision NONE City Hythe

County Grande Prairie No. 1, County

Province Alberta
Postal Code T0H 0C0