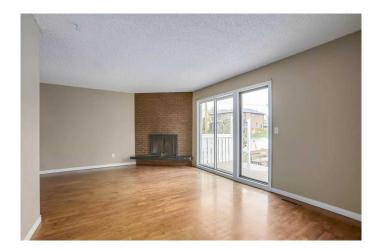

## \$525,000

5 Bedroom, 2.00 Bathroom, 1,140 sqft Residential on 0.07 Acres

Tuxedo Park, Calgary, Alberta

Located across from Tuxedo Park and an expansive green space, this 1/2 duplex offers 2 fully rented legal suites. Upstairs is a self contained unit with 3 bedrooms, 1 full bathroom and laundry. The principal areas of the main floor are well sized including a family sized kitchen, adjacent dining room and large living room with wood burning fireplace. The lower legal suite is also private and self contained with large principal rooms, 2 bedrooms + den/storage, full bathroom and full sized laundry. This property is in an ideal location, with easy access to centre street and 4th street, downtown, the airport and a multitude of amenities, shops and services. Most photos provided are from before tenants resided in the home. Current rents are \$1550 up and \$1250 down.

## Interior

Interior Features Storage

**Appliances** Dishwasher, Dryer, Refrigerator, Washer, Stove(s)

Heating Forced Air

Cooling None Fireplace Yes 1