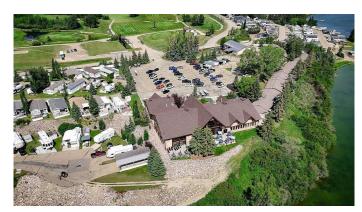

## \$149,900

0 Bedroom, 0.00 Bathroom, Land on 0.08 Acres

Whispering Pines, Rural Red Deer County, Alberta

Escape to Your Own Piece of Paradise at Whispering Pines Golf & Country Club Resort. Discover the perfect blend of relaxation and recreation at Whispering Pines, nestled on the shores of beautiful Pine Lake, Alberta. Located in the desirable Phase 5 of the resort, Lot 5007 is a fully serviced, turnkey property ideal for weekend getaways, summer vacations, or seasonal living.

This gated community provides a secure, welcoming atmosphere just 90 minutes from Calgary and 30 minutes from Red Deer. Whether you're into boating, golfing, or simply relaxing by the fire, this property is ready for you to enjoy everything Whispering Pines and Pine Lake have to offer.

#### **Amenities**

Amenities Fitness Center, Beach Access, Clubhouse, Coin Laundry, Indoor Pool,

Playground, Park

Utilities Electricity Available, Garbage Collection, Sewer Available, Water

Available