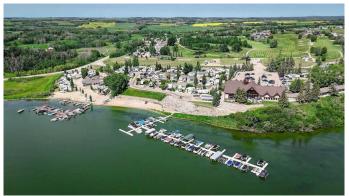

## \$149,900

0 Bedroom, 0.00 Bathroom, Land on 0.08 Acres

Whispering Pines, Rural Red Deer County, Alberta

Escape to Your Own Piece of Paradise at Whispering Pines Golf & Country Club Resort. Discover the perfect blend of relaxation and recreation at Whispering Pines, nestled on the shores of beautiful Pine Lake, Alberta. Located in the desirable Phase 5 of the resort, Lot 5007 is a fully serviced, turnkey property ideal for weekend getaways, summer vacations, or seasonal living.

This gated community provides a secure, welcoming atmosphere just 90 minutes from Calgary and 30 minutes from Red Deer. Whether you're into boating, golfing, or simply relaxing by the fire, this property is ready for you to enjoy everything Whispering Pines and Pine Lake have to offer.

#### **Amenities**

Amenities Fitness Center, Beach Access, Clubhouse, Coin Laundry, Indoor Pool,

Playground, Park

Utilities Electricity Available, Garbage Collection, Sewer Available, Water

Available