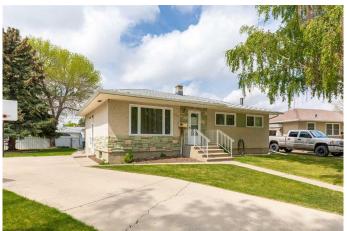

### \$329,900

4 Bedroom, 3.00 Bathroom, 1,067 sqft Residential on 0.19 Acres

Majestic Place, Lethbridge, Alberta

This original owner bungalow is located on a beautiful quiet cul-de-sac surrounded by well cared for family homes. Situated on a giant pie lot, there is so much space for whatever suits your needs. Whether it's a large garden, a spacious garage, or just room to enjoy the beautiful lethbridge weather, this lot has you covered. Four bedrooms and two and a half baths as well as ample space for life and entertaining make this the perfect floor plan to make your own. A single family home under \$350,000 doesn't come along often. Don't miss this opportunity to get into home ownership and make this house your home. Come take a look now!

#### **Exterior**

Exterior Features Garden, Other, Private Yard

Lot Description Back Yard, Front Yard, Lawn, Standard Shaped Lot

Roof Asphalt Shingle Construction Stone, Stucco

Foundation Poured Concrete