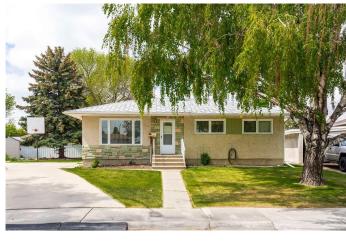

### \$329,900

4 Bedroom, 3.00 Bathroom, 1,067 sqft Residential on 0.19 Acres

Majestic Place, Lethbridge, Alberta

This original owner bungalow is located on a beautiful quiet cul-de-sac surrounded by well cared for family homes. Situated on a giant pie lot, there is so much space for whatever suits your needs. Whether it's a large garden, a spacious garage, or just room to enjoy the beautiful lethbridge weather, this lot has you covered. Four bedrooms and two and a half baths as well as ample space for life and entertaining make this the perfect floor plan to make your own. A single family home under \$350,000 doesn't come along often. Don't miss this opportunity to get into home ownership and make this house your home. Come take a look now!

#### **Essential Information**

MLS® # A2221688
Price \$329,900
Bedrooms 4
Bathrooms 3.00

Full Baths 2

Half Baths 1

Square Footage 1,067 Acres 0.19 Year Built 1963

Type Residential
Sub-Type Detached
Style Bungalow

#### **Exterior**

Exterior Features Garden, Other, Private Yard

Lot Description Back Yard, Front Yard, Lawn, Standard Shaped Lot

Roof Asphalt Shingle Construction Stone, Stucco

Foundation Poured Concrete