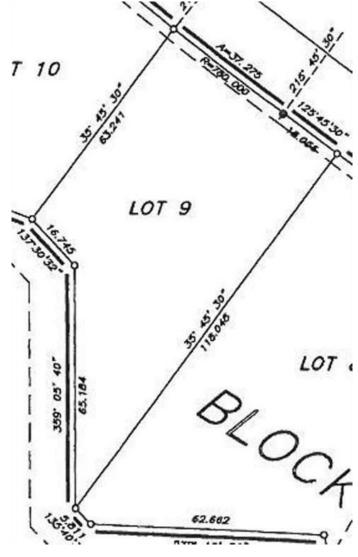

Lot will have water, electricity, and natural gas servicing to the property line. Direct connection to sanitary sewer from the property line is available. \*\*\*Residential uses not allowed on this land\*\*\* Land Use / Zoning: ED. Buyer must fill out a development permit application sheet as part of the offer outlining what they will build, who their contractor is, and outline the timeline that starts substantial construction within 8 months and completes construction with 24 months. Offers must be left open for 3 weeks from the date submitted.

# **Essential Information**

MLS® # A2221461

Price \$44,000

Bathrooms 0.00

Acres 1.15

Type Land

Sub-Type Commercial Land

Status Active

# **Community Information**

Address Lot 9 360 Industrial Road

Subdivision Downtown
City Drumheller





County Drumheller

Province Alberta

Postal Code T0J 0Y0

#### **Exterior**

Lot Description Irregular Lot, See Remarks

### **Additional Information**

Date Listed May 23rd, 2025

Days on Market 109

Zoning ED

## **Listing Details**

Listing Office Century 21 Masters

Data is supplied by Pillar 9â,¢ MLS® System. Pillar 9â,¢ is the owner of the copyright in its MLS® System. Data is deemed reliable but is not guaranteed accurate by Pillar 9â,¢. The trademarks MLS®, Multiple Listing Service® and the associated logos are owned by The Canadian Real Estate Association (CREA) and identify the quality of services provided by real estate professionals who are members of CREA. Used under license.