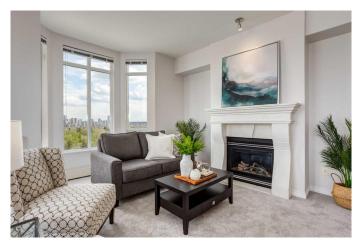

This east tower apartment features breathtaking, unobstructed views of the downtown skyline and a modern open floor plan with 9-foot ceilings. The spacious layout includes two generously sized bedrooms, each with its own ensuite for maximum comfort and privacy. Recent updates â€" including brand-new carpet, fresh paint, and updated light and plumbing fixtures â€" make this home move-in ready.

The inviting kitchen flows seamlessly into the bright living area, perfect for entertaining or relaxing, while the oversized balcony provides the ideal spot to enjoy your morning coffee with sweeping views of the skyline and lush green spaces below. A large in-suite storage room, prime parking stall near the parkade door, and convenient indoor storage locker add everyday functionality.

Fireplace Yes

# of Fireplaces 1

**Fireplaces** Gas