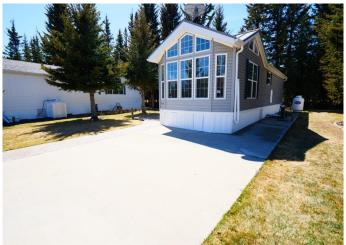

## \$170,000

0 Bedroom, 0.00 Bathroom, Land on 0.09 Acres

Coyote Creek, Rural Mountain View County, Alberta

We're very pleased to present this cozy escape to Coyote Creek Golf & RV Resort. This prime lot features an amazingly tranquil location backing onto the woods to provide privacy from the par-3 8th Tee Box. Your cold beverages and lunch will be ready in your fridge so you can blow through the turn and keep the good times rolling. The lot has seen many upgrades including a fully paved concrete slab and driveway with an exposed aggregate concrete patio, there's a big shed to house your clubs and seasonal items, as well as plenty of space on the driveway for your very own golf cart that is included in the sale. The FULLY FURNISHED 2009 Woodland Park Model is also included and is a gem. With a good sized bedroom, bathroom and living space, it's all you'll need to get through the summer or winter months. The place is immaculate and includes all the furnishings, all you have to do is show up and work on that pesky slice between your quite hours on the patio. The trailer is roughed in for laundry, however, in the meantime the clubhouse and laundry facilities are available to you for added convenience. We're happy to answer any questions you may have. Snag your pocket of paradise in the rolling boreal hills on the outskirts of Sundre, it'II be a decision you won't regret!