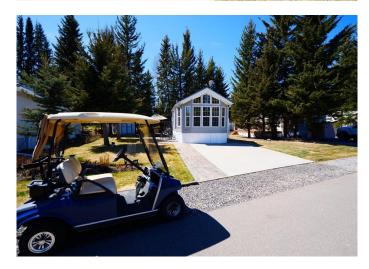

## \$170,000

0 Bedroom, 0.00 Bathroom, Land on 0.09 Acres

Coyote Creek, Rural Mountain View County, Alberta

We're very pleased to present this cozy escape to Coyote Creek Golf & RV Resort. This prime lot features an amazingly tranquil location backing onto the woods to provide privacy from the par-3 8th Tee Box. Your cold beverages and lunch will be ready in your fridge so you can blow through the turn and keep the good times rolling. The lot has seen many upgrades including a fully paved concrete slab and driveway with an exposed aggregate concrete patio, there's a big shed to house your clubs and seasonal items, as well as plenty of space on the driveway for your very own golf cart that is included in the sale. The FULLY FURNISHED 2009 Woodland Park Model is also included and is a gem. With a good sized bedroom, bathroom and living space, it's all you'll need to get through the summer or winter months. The place is immaculate and includes all the furnishings, all you have to do is show up and work on that pesky slice between your quite hours on the patio. The trailer is roughed in for laundry, however, in the meantime the clubhouse and laundry facilities are available to you for added convenience. We're happy to answer any questions you may have. Snag your pocket of paradise in the rolling boreal hills on the outskirts of Sundre, it'II be a decision you won't regret!