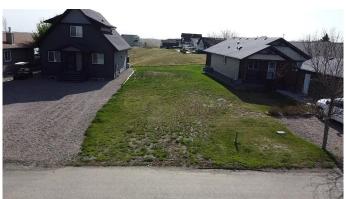

## \$85,000

0 Bedroom, 0.00 Bathroom, Land on 0.11 Acres

Lake McGregor Country Estates, Rural Vulcan County, Alberta

Discover your own slice of paradise with this beautiful vacant cottage lot located in the sought-after Lake McGregor Country Estatesâ€"a gated, four-season resort community just 90 minutes from Calgary and 60 minutes from Lethbridge. This lot offers a view of the lake, as well as ample space and flexibility for your dream build, measuring approximately 12.50 meters at the street front, 38.08 meters along the north property line, 11.19 meters at the rear property line, and 39.47 meters along the south property line. Essential services are available right up to the property line, making it easy to get started with the builder of your choice. Architectural guidelines are in place to maintain the high standards and visual appeal of the community. Nestled along the shores of Lake McGregor, this resort is a haven for water lovers. The lake spans 40 kilometres and is known for its clean, warm waters, ideal for swimming, boating, fishing, and a variety of water sports. As a property owner, you'II enjoy exclusive access to a wide array of resort-style amenities, including a clubhouse and recreation centre, indoor and outdoor pools, hot tub, and sauna, tennis/pickleball, and basketball courts, a family-friendly beach and playground, boat launch and mooring area, and secure storage compound for boats and RVs. With a monthly Community Association fee of \$300, you'II have access to water, sewer, and all amenitiesâ€"offering a

worry-free lifestyle in a secure, well-maintained setting. Whether you're looking to build a weekend retreat or a year-round residence, this lot is your gateway to the relaxed lakeside lifestyle you've been dreaming of. Come explore Lake McGregor Country Estates and see the beautifully developed cottages that could soon be your neighbours!