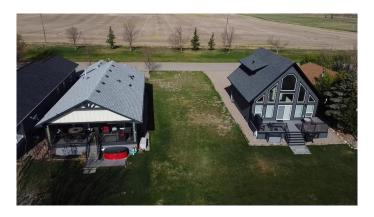

## \$85,000

0 Bedroom, 0.00 Bathroom, Land on 0.11 Acres

Lake McGregor Country Estates, Rural Vulcan County, Alberta

Discover your own slice of paradise with this beautiful vacant cottage lot located in the sought-after Lake McGregor Country Estatesâ€"a gated, four-season resort community just 90 minutes from Calgary and 60 minutes from Lethbridge. This lot offers a view of the lake, as well as ample space and flexibility for your dream build, measuring approximately 12.50 meters at the street front, 38.08 meters along the north property line, 11.19 meters at the rear property line, and 39.47 meters along the south property line. Essential services are available right up to the property line, making it easy to get started with the builder of your choice. Architectural guidelines are in place to maintain the high standards and visual appeal of the community. Nestled along the shores of Lake McGregor, this resort is a haven for water lovers. The lake spans 40 kilometres and is known for its clean, warm waters, ideal for swimming, boating, fishing, and a variety of water sports. As a property owner, you'II enjoy exclusive access to a wide array of resort-style amenities, including a clubhouse and recreation centre, indoor and outdoor pools, hot tub, and sauna, tennis/pickleball, and basketball courts, a family-friendly beach and playground, boat launch and mooring area, and secure storage compound for boats and RVs. With a monthly Community Association fee of \$300, you'II have access to water, sewer, and all amenitiesâ€"offering a

worry-free lifestyle in a secure, well-maintained setting. Whether you're looking to build a weekend retreat or a year-round residence, this lot is your gateway to the relaxed lakeside lifestyle you've been dreaming of. Come explore Lake McGregor Country Estates and see the beautifully developed cottages that could soon be your neighbours!