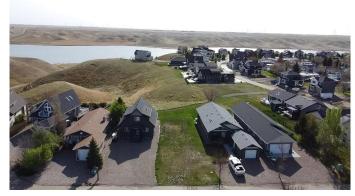

## \$85,000

0 Bedroom, 0.00 Bathroom, Land on 0.11 Acres

Lake McGregor Country Estates, Rural Vulcan County, Alberta

Discover your own slice of paradise with this beautiful vacant cottage lot located in the sought-after Lake McGregor Country Estatesâ€"a gated, four-season resort community just 90 minutes from Calgary and 60 minutes from Lethbridge. This lot offers a view of the lake, as well as ample space and flexibility for your dream build, measuring approximately 12.50 meters at the street front, 38.08 meters along the north property line, 11.19 meters at the rear property line, and 39.47 meters along the south property line. Essential services are available right up to the property line, making it easy to get started with the builder of your choice. Architectural guidelines are in place to maintain the high standards and visual appeal of the community. Nestled along the shores of Lake McGregor, this resort is a haven for water lovers. The lake spans 40 kilometres and is known for its clean, warm waters, ideal for swimming, boating, fishing, and a variety of water sports. As a property owner, you'II enjoy exclusive access to a wide array of resort-style amenities, including a clubhouse and recreation centre, indoor and outdoor pools, hot tub, and sauna, tennis/pickleball, and basketball courts, a family-friendly beach and playground, boat launch and mooring area, and secure storage compound for boats and RVs. With a monthly Community Association fee of \$300, you'II have access to water, sewer, and all amenitiesâ€"offering a

worry-free lifestyle in a secure, well-maintained setting. Whether you're looking to build a weekend retreat or a year-round residence, this lot is your gateway to the relaxed lakeside lifestyle you've been dreaming of. Come explore Lake McGregor Country Estates and see the beautifully developed cottages that could soon be your neighbours!