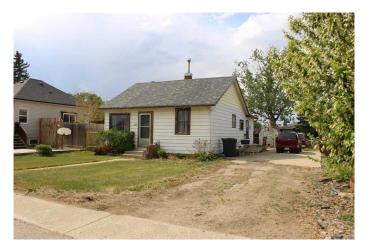

# \$119,900 - 250 Crescent Avenue, Picture Butte

MLS® #A2221084

### \$119,900

2 Bedroom, 1.00 Bathroom, 952 sqft Residential on 0.14 Acres

NONE, Picture Butte, Alberta

Tax recovery sale. Property priced to move. Home has been vacant and unoccupied for a few years. There is no heat or power in the property. There is a multitude of debris throughout the property, so please be cautious and enter at your on risk. Suggest that you bring flashlights and masks for safety.