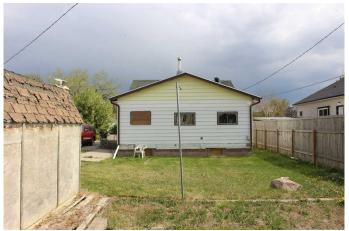

### \$119,900

2 Bedroom, 1.00 Bathroom, 952 sqft Residential on 0.14 Acres

NONE, Picture Butte, Alberta

Tax recovery sale. Property priced to move. Home has been vacant and unoccupied for a few years. There is no heat or power in the property. There is a multitude of debris throughout the property, so please be cautious and enter at your on risk. Suggest that you bring flashlights and masks for safety.

#### **Exterior**

Exterior Features Other

Lot Description Back Lane, Back Yard

Roof Asphalt Shingle

Construction Vinyl Siding

Foundation Block