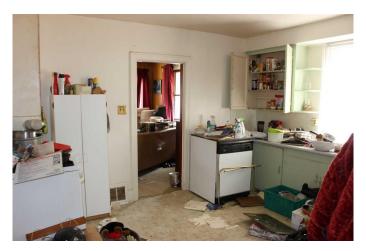

### \$119,900

2 Bedroom, 1.00 Bathroom, 952 sqft Residential on 0.14 Acres

NONE, Picture Butte, Alberta

Tax recovery sale. Property priced to move. Home has been vacant and unoccupied for a few years. There is no heat or power in the property. There is a multitude of debris throughout the property, so please be cautious and enter at your on risk. Suggest that you bring flashlights and masks for safety.

#### Interior

Interior Features See Remarks

Appliances None

Heating Forced Air

Cooling None

Has Basement Yes

Basement Full, Unfinished