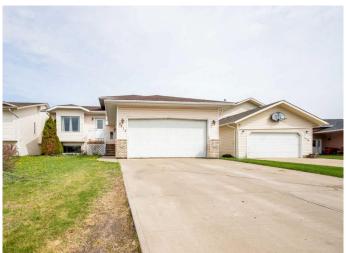

## \$469,900

5 Bedroom, 3.00 Bathroom, 2,129 sqft Residential on 0.13 Acres

Crystal Heights., Grande Prairie, Alberta

LOCATION LOCATION! When buying real estate the rule of thumb is buy on location and this home I assure you has that! Situated in a quiet key hole / cul de sac across from a park in desirable Crystal heights subdivision, no rear neighbors and close to two schools! This fully developed home, has had extensive updates throughout including all bathrooms, appliances, shingles, trim and baseboards, paint, light fixtures and flooring to name a few. Boasting no lack of space, with over 2100+ total square feet, 5 bedrooms and 3 full bathrooms. Main level consists of a generous sized living room, formal dining, kitchen, and eat in kitchen dining area. Living room is spacious with incredible vaulted ceilings. The Formal dining allows for a large table for all family gatherings or special occasions. Kitchen hosts generous counter and cabinet space with updated counter tops, ample cupboards and storage, window over the sink to peer into your back yard and water treatment system. Heading up a few stairs to the second level you will find a full bathroom, two generous sized bedrooms and the massive master suite which also has full en-suite. Heading to the walkout third level that has a large bonus room with access to patio, large fourth bedroom, and laundry room suite. Last but not least is the fourth level that welcomes you with a grand family room, fifth bedroom, and utility room with a massive crawl space for storage. Attached heated double car garage is excellent for our longer winters, plus

#### **Exterior**

Exterior Features Other

Lot Description Back Yard, Front Yard, Landscaped, Lawn, See Remarks

Roof Asphalt Shingle

Construction Mixed

Foundation Poured Concrete