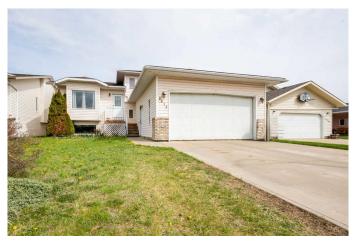

# \$469,900 - 8814 108 Avenue, Grande Prairie

MLS® #A2220999

## \$469,900

5 Bedroom, 3.00 Bathroom, 2,129 sqft Residential on 0.13 Acres

Crystal Heights., Grande Prairie, Alberta

LOCATION LOCATION! When buying real estate the rule of thumb is buy on location and this home I assure you has that! Situated in a quiet key hole / cul de sac across from a park in desirable Crystal heights subdivision, no rear neighbors and close to two schools! This fully developed home, has had extensive updates throughout including all bathrooms, appliances, shingles, trim and baseboards, paint, light fixtures and flooring to name a few. Boasting no lack of space, with over 2100+ total square feet, 5 bedrooms and 3 full bathrooms. Main level consists of a generous sized living room, formal dining, kitchen, and eat in kitchen dining area. Living room is spacious with incredible vaulted ceilings. The Formal dining allows for a large table for all family gatherings or special occasions. Kitchen hosts generous counter and cabinet space with updated counter tops, ample cupboards and storage, window over the sink to peer into your back yard and water treatment system. Heading up a few stairs to the second level you will find a full bathroom, two generous sized bedrooms and the massive master suite which also has full en-suite. Heading to the walkout third level that has a large bonus room with access to patio, large fourth bedroom, and laundry room suite. Last but not least is the fourth level that welcomes you with a grand family room, fifth bedroom, and utility room with a massive crawl space for storage. Attached heated double car garage is excellent for our longer winters, plus