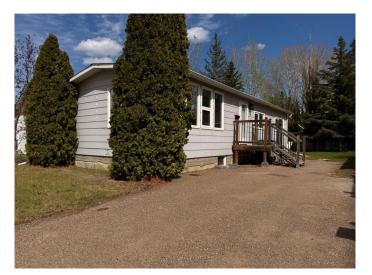

#### \$264,900

4 Bedroom, 2.00 Bathroom, 1,012 sqft Residential on 0.15 Acres

Steele Heights, Lloydminster, Alberta

Welcome to this beautifully renovated single-family home in the sought-after Steele Heights neighborhood of Lloydminster, AB. Offering 4 spacious bedrooms, 2 full bathrooms, and 1,012 square feet of thoughtfully updated living space, this home is perfect for families, first-time buyers, or anyone looking for a turnkey property.

From top to bottom, this home has been completely redoneâ€"new gyprock walls throughout, luxury plank flooring, carpet, and laminate throughout, along with all-new windows, doors, and trim. The modern kitchen features new cabinetry, while both bathrooms have been tastefully updated to reflect todayâ€<sup>™</sup>s trends and comforts. Additional upgrades include a new furnace and new shingles, ensuring peace of mind for years to come.

Enjoy the convenience of main floor laundry and the comfort of a bright, functional layout. Step outside into the huge private backyard, complete with a play centre for kids and a storage shed for all your extras.

Located close to schools and parks, this home offers a great balance of privacy and accessibility. With immediate possession available, all thatâ€<sup>™</sup>s left to do is move in and start enjoying your new home.