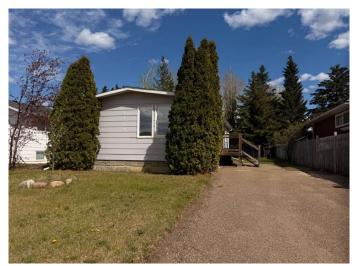

#### \$264,900

4 Bedroom, 2.00 Bathroom, 1,012 sqft Residential on 0.15 Acres

Steele Heights, Lloydminster, Alberta

Welcome to this beautifully renovated single-family home in the sought-after Steele Heights neighborhood of Lloydminster, AB. Offering 4 spacious bedrooms, 2 full bathrooms, and 1,012 square feet of thoughtfully updated living space, this home is perfect for families, first-time buyers, or anyone looking for a turnkey property.

From top to bottom, this home has been completely redoneâ€"new gyprock walls throughout, luxury plank flooring, carpet, and laminate throughout, along with all-new windows, doors, and trim. The modern kitchen features new cabinetry, while both bathrooms have been tastefully updated to reflect todayâ€<sup>™</sup>s trends and comforts. Additional upgrades include a new furnace and new shingles, ensuring peace of mind for years to come.

Enjoy the convenience of main floor laundry and the comfort of a bright, functional layout. Step outside into the huge private backyard, complete with a play centre for kids and a storage shed for all your extras.

Located close to schools and parks, this home offers a great balance of privacy and accessibility. With immediate possession available, all thatâ€<sup>™</sup>s left to do is move in and start enjoying your new home.