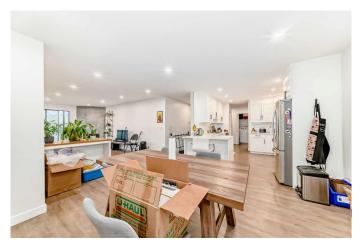

## \$359,000

2 Bedroom, 2.00 Bathroom, 1,212 sqft Residential on 0.00 Acres

Bridgeland/Riverside, Calgary, Alberta

Amazing opportunity to own a 1200 SQ FT two bed, two bath condo in the highly sought after community of Bridge land. This condo has been completely renovated. Renovations include; adding a 3-piece ensuite onto the main bedroom, quartz counter tops, pot lights, kitchen Cabinets, flooring, and much much more. The unit offers a heated underground parking spot, north facing balcony, and storage units. This opportunity wont last long, book a showing today!

### **Essential Information**

MLS® # A2220677 Price \$359,000

Bedrooms 2
Bathrooms 2.00
Full Baths 2

Square Footage 1,212 Acres 0.00 Year Built 1981

Type Residential Sub-Type Apartment

Style Single Level Unit

#### Interior

Interior Features Quartz Counters

Appliances Built-In Refrigerator, Dishwasher, Dryer, Garage Control(s), Microwave,

Built-In Electric Range

Heating Baseboard

Cooling None
Fireplace Yes
# of Fireplaces 1