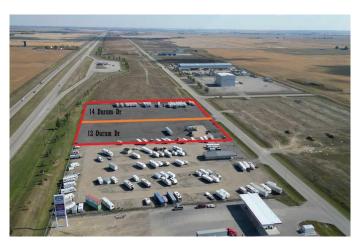

# \$1,347,250 - 12 Durum Drive, Rural Wheatland County

MLS® #A2220625

#### \$1,347,250

0 Bedroom, 0.00 Bathroom, Land on 3.17 Acres

NONE, Rural Wheatland County, Alberta

This prime 3.17 acre industrial lot with VISIBILITY AND ACCESS ON PAVEMENT from Highway 1 sits just north of the new De Havilland Field. Fenced and asphalt already done. Origin Business Park is a newer industrial area and the land opportunities are endless with land and taxes that are a fraction of the price of properties near or within the City of Calgary. A mere 13-minute drive from the intersection of Highway 1 and Stoney Trail, as well as close to Chestermere, Strathmore, Balzac and Langdon. This park is also part of Wheatland Countyâ€<sup>TM</sup>s West Highway 1 Area Structure Plan.

## **Community Information**

| Address     | 12 Durum Drive         |
|-------------|------------------------|
| Subdivision | NONE                   |
| City        | Rural Wheatland County |
| County      | Wheatland County       |
| Province    | Alberta                |
|             |                        |