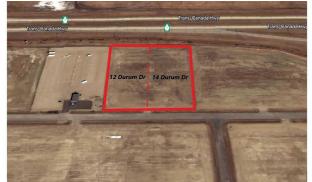

# \$1,347,250 - 12 Durum Drive, Rural Wheatland County

MLS® #A2220625

#### \$1,347,250

0 Bedroom, 0.00 Bathroom, Land on 3.17 Acres

NONE, Rural Wheatland County, Alberta

This prime 3.17 acre industrial lot with VISIBILITY AND ACCESS ON PAVEMENT from Highway 1 sits just north of the new De Havilland Field. Fenced and asphalt already done. Origin Business Park is a newer industrial area and the land opportunities are endless with land and taxes that are a fraction of the price of properties near or within the City of Calgary. A mere 13-minute drive from the intersection of Highway 1 and Stoney Trail, as well as close to Chestermere, Strathmore, Balzac and Langdon. This park is also part of Wheatland Countyâ€<sup>TM</sup>s West Highway 1 Area Structure Plan.

## **Community Information**

| Address     | 12 Durum Drive         |
|-------------|------------------------|
| Subdivision | NONE                   |
| City        | Rural Wheatland County |
| County      | Wheatland County       |
| Province    | Alberta                |
|             |                        |