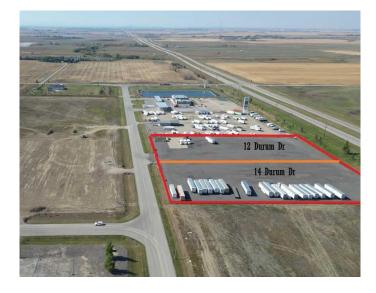

# \$1,347,250 - 12 Durum Drive, Rural Wheatland County

MLS® #A2220625

#### \$1,347,250

0 Bedroom, 0.00 Bathroom, Land on 3.17 Acres

NONE, Rural Wheatland County, Alberta

This prime 3.17 acre industrial lot with VISIBILITY AND ACCESS ON PAVEMENT from Highway 1 sits just north of the new De Havilland Field. Fenced and asphalt already done. Origin Business Park is a newer industrial area and the land opportunities are endless with land and taxes that are a fraction of the price of properties near or within the City of Calgary. A mere 13-minute drive from the intersection of Highway 1 and Stoney Trail, as well as close to Chestermere, Strathmore, Balzac and Langdon. This park is also part of Wheatland Countyâ€<sup>TM</sup>s West Highway 1 Area Structure Plan.

## **Community Information**

| Address     | 12 Durum Drive         |
|-------------|------------------------|
| Subdivision | NONE                   |
| City        | Rural Wheatland County |
| County      | Wheatland County       |
| Province    | Alberta                |
|             |                        |