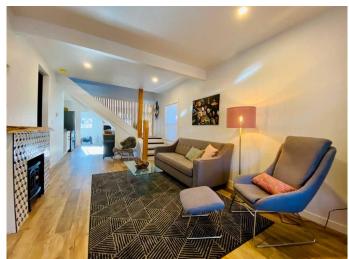

## \$399,900

3 Bedroom, 2.00 Bathroom, 1,195 sqft Residential on 0.09 Acres

London Road, Lethbridge, Alberta

Visit REALTOR® website for additional information.

Charming and fully renovated, this 1½ Storey home at 1206 5A Ave S blends vintage character with modern upgrades. Located in the desirable London Road area, it offers 3 bedrooms, 1.5 baths, a custom kitchen, and a spacious living room with electric fireplace. Enjoy a heated sunporch, rear deck, landscaped yard, and parking for 3-4. Renovated in 2021, with a fenced yard and large shedâ€"just steps from downtown, schools, shopping, and the senior center. A true gem!

#### Interior

Interior Features Recessed Lighting, Wood Counters

Appliances Dishwasher, Double Oven, Dryer, Electric Range, Gas Water Heater

Heating Forced Air

Cooling None
Fireplace Yes
# of Fireplaces 1

Fireplaces Electric

Has Basement Yes

Basement Crawl Space, Partial