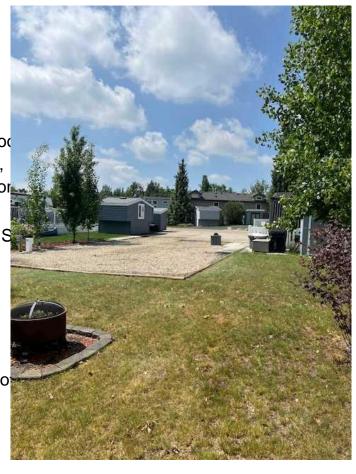

### \$150,000

0 Bedroom, 0.00 Bathroom, Land on 0.07 Acres

Gleniffer Lake, Rural Red Deer County, Alberta

Phase 5, lot 67. This great lot backs onto green space. It is just steps to (2 lots) the outdoor West Pool/ hot tub and playground. This lot features Vinyl fencing, an underground sprinkler system, bunkhouse shed, wood shed, fire pit, propane pig, & 2 FOBS. Enjoy the many amenities that Gleniffer Lake Resort has to offer from golf to lake activities, an indoor pool, fitness centre, games room, 2 outdoor pools, a great restaurant & much more. High Speed Internet is available. This is a premier resort destination, close to many major centres in Alberta.

Landscaped, Rectangular Lo