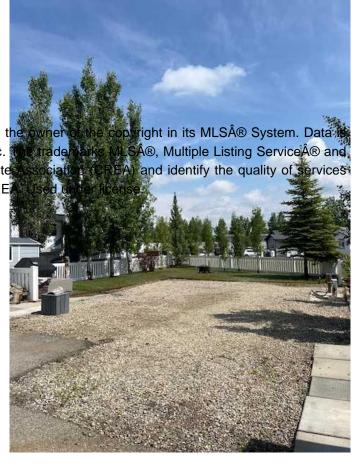

### \$150,000

0 Bedroom, 0.00 Bathroom, Land on 0.07 Acres

Gleniffer Lake, Rural Red Deer County, Alberta

Phase 5, lot 67. This great lot backs onto green space. It is just steps to (2 lots) the outdoor West Pool/ hot tub and playground. This lot features Vinyl fencing, an underground sprinkler system, bunkhouse shed, wood shed, fire pit, propane pig, & 2 FOBS. Enjoy the many amenities that Gleniffer Lake Resort has to offer from golf to lake activities, an indoor pool, fitness centre, games room, 2 outdoor pools, a great restaurant & much more. High Speed Internet is available. This is a premier resort destination, close to many major centres in Alberta.

Landscaped, Rectangular Lo