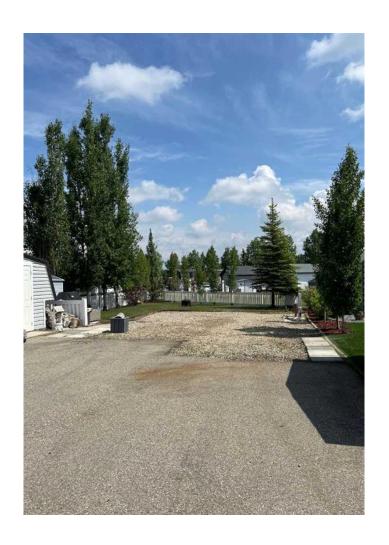

### \$150,000

0 Bedroom, 0.00 Bathroom, Land on 0.07 Acres

Gleniffer Lake, Rural Red Deer County, Alberta

Phase 5, lot 67. This great lot backs onto green space. It is just steps to (2 lots) the outdoor West Pool/ hot tub and playground. This lot features Vinyl fencing, an underground sprinkler system, bunkhouse shed, wood shed, fire pit, propane pig, & 2 FOBS. Enjoy the many amenities that Gleniffer Lake Resort has to offer from golf to lake activities, an indoor pool, fitness centre, games room, 2 outdoor pools, a great restaurant & much more. High Speed Internet is available. This is a premier resort destination, close to many major centres in Alberta.

Landscaped, Rectangular Lo