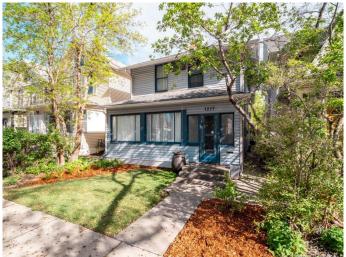

#### \$375,000

3 Bedroom, 1.00 Bathroom, 1,436 sqft Residential on 0.07 Acres

London Road, Lethbridge, Alberta

Charming character home located in London Road! The house has had MANY updates through the years without losing its character. Upstairs has a total of three bedrooms, primary bedroom boasts a walk in closet, and one of the bedrooms has a loft. Upstairs you will also find a 4 piece bathroom. The main floor features an enclosed porch, massive living room, large dining room, and kitchen. The backyard is beautifully landscaped - with a "berry patch―, a pear tree, a little 'bee bed' with echinacea, bees balm, sage and rosemary. Make this private yard your own personal oasis. There is a back lane, and a detached single car garage- garage door is not powered, but power(with permit) was pulled to the garage 2020. This property is located on 6th Ave but is a very quiet house - you will not hear the traffic from inside or in the backyard. Walking distance to London road market, the Yates Memorial theatre, restaurants, churches, shopping and schools. Call your REALTOR® today, you don't want to miss out on this gem of a property!

### **Exterior**

Exterior Features Private Yard
Lot Description Back Yard
Roof Asphalt

Construction Wood Siding

Foundation Poured Concrete