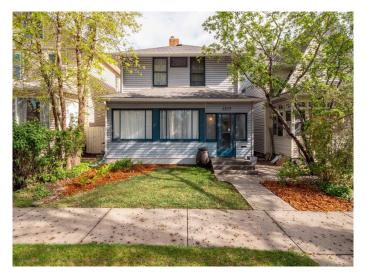

#### \$375,000

3 Bedroom, 1.00 Bathroom, 1,436 sqft Residential on 0.07 Acres

London Road, Lethbridge, Alberta

Charming character home located in London Road! The house has had MANY updates through the years without losing its character. Upstairs has a total of three bedrooms, primary bedroom boasts a walk in closet, and one of the bedrooms has a loft. Upstairs you will also find a 4 piece bathroom. The main floor features an enclosed porch, massive living room, large dining room, and kitchen. The backyard is beautifully landscaped - with a "berry patch―, a pear tree, a little 'bee bed' with echinacea, bees balm, sage and rosemary. Make this private yard your own personal oasis. There is a back lane, and a detached single car garage- garage door is not powered, but power(with permit) was pulled to the garage 2020. This property is located on 6th Ave but is a very quiet house - you will not hear the traffic from inside or in the backyard. Walking distance to London road market, the Yates Memorial theatre, restaurants, churches, shopping and schools. Call your REALTOR® today, you don't want to miss out on this gem of a property!

Built in 1910

### **Exterior**

Exterior Features Private Yard
Lot Description Back Yard
Roof Asphalt

Construction Wood Siding

Foundation Poured Concrete