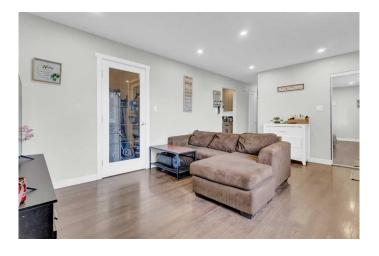

# \$525,000

5 Bedroom, 2.00 Bathroom, 932 sqft Residential on 0.11 Acres

Dover, Calgary, Alberta

Fantastic Investment Opportunity! Located just steps from schools, parks, restaurants, and public transit, this well-maintained property offers exceptional convenience and value. Since 2020, the current owners have made significant upgrades, including a fully legalized and renovated basement suite, updated basement windows, and modern appliances and furnace. The main floor is currently rented at \$1,450/month plus 60% of utilities. The tenants are in place until June 30 and are open to staying or relocating to the basement. The oversized heated detached garage is also rented separately for \$300/month. Whether you're a first-time investor or looking to expand your portfolio, this property is a turn-key opportunity in an unbeatable location.

## Interior

Interior Features Quartz Counters, Separate Entrance

Appliances Dishwasher, Dryer, Electric Stove, Refrigerator, Washer

Heating Forced Air, Natural Gas

Cooling None
Has Basement Yes

Basement Exterior Entry, Finished, Full, Suite