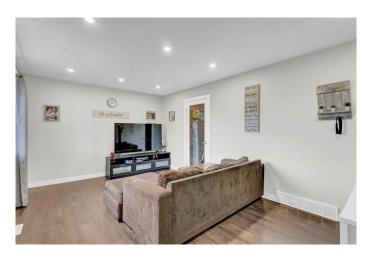

# \$525,000

5 Bedroom, 2.00 Bathroom, 932 sqft Residential on 0.11 Acres

Dover, Calgary, Alberta

Fantastic Investment Opportunity! Located just steps from schools, parks, restaurants, and public transit, this well-maintained property offers exceptional convenience and value. Since 2020, the current owners have made significant upgrades, including a fully legalized and renovated basement suite, updated basement windows, and modern appliances and furnace. The main floor is currently rented at \$1,450/month plus 60% of utilities. The tenants are in place until June 30 and are open to staying or relocating to the basement. The oversized heated detached garage is also rented separately for \$300/month. Whether you're a first-time investor or looking to expand your portfolio, this property is a turn-key opportunity in an unbeatable location.

## Interior

Interior Features Quartz Counters, Separate Entrance

Appliances Dishwasher, Dryer, Electric Stove, Refrigerator, Washer

Heating Forced Air, Natural Gas

Cooling None
Has Basement Yes

Basement Exterior Entry, Finished, Full, Suite