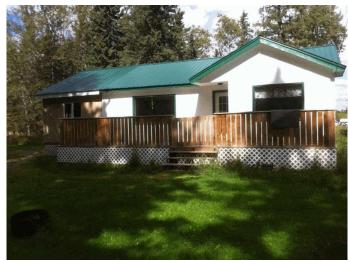

### \$849,000

0 Bedroom, 0.00 Bathroom, Land on 132.68 Acres

NONE, Rural Clearwater County, Alberta

132.68 acres located on the James River just North West of Sundre. The Homestead of 20 acres, has 2 older homes, one is 1200 sq ft with 2 bedrooms and heated by electric and wood, rented by a long term tenant for \$750 and the other one is unlivable but gives you an opportunity to replace it with a new house. 40X60 shop with cement floor with in floor heating installed but not connected, 50X60 barn . The additional 112 acres is mostly across the river with 20 acres of hay land and the rest treed. Good for grazing cattle or horses.