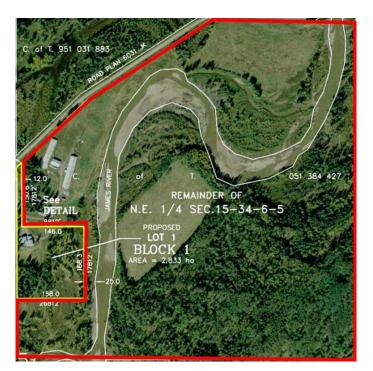

### \$849,000

0 Bedroom, 0.00 Bathroom, Land on 132.68 Acres

NONE, Rural Clearwater County, Alberta

132.68 acres located on the James River just North West of Sundre. The Homestead of 20 acres, has 2 older homes, one is 1200 sq ft with 2 bedrooms and heated by electric and wood, rented by a long term tenant for \$750 and the other one is unlivable but gives you an opportunity to replace it with a new house. 40X60 shop with cement floor with in floor heating installed but not connected, 50X60 barn . The additional 112 acres is mostly across the river with 20 acres of hay land and the rest treed. Good for grazing cattle or horses.