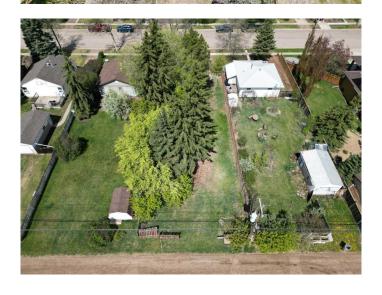

#### \$55,000

0 Bedroom, 0.00 Bathroom, Land on 0.17 Acres

Rosedale, Stettler, Alberta

This bare lot is waiting to be developed into the home you've always wanted. With 150 ft of depth there is no shortage of space to place a house and garage with alley access, you'll still have plenty of yard to enjoy.

## **Community Information**

Address 5915 50a Avenue

Subdivision Rosedale City Stettler

County Stettler No. 6, County of

Province Alberta
Postal Code T0C 2L0

**Exterior** 

Lot Description Back Lane