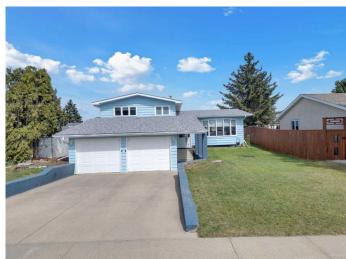

#### \$429,900

4 Bedroom, 3.00 Bathroom, 1,270 sqft Residential on 0.15 Acres

Normandeau, Red Deer, Alberta

FULLY DEVELOPED 4 BEDROOM, 2.5 **BATHROOMS 3 LEVEL SPLIT IN** NORMANDEAU, Red Deer. Welcome to 25 Neville Close, one of the most desirable closes, facing a green space and offering quick access to Hwy 2, making it a great fit for families or commuters. Inside, the open-concept main level offers a bright living room that flows into the kitchen and dining area. Upstairs, you'II find three bedrooms, including a spacious primary with ensuite. The lower level features a large family room, a fourth bedroom, and a laundry area. Outside, enjoy a generous backyard with a deck that's perfect for relaxing or hosting. With an attached double garage, mature trees, and quite close proximity to schools, shopping, and transit.

#### **Amenities**

Style

Parking Spaces 4

Parking Double Garage Attached

#### **Exterior**

Exterior Features Private Yard

Lot Description Back Lane, Back Yard

Roof Asphalt Shingle

Construction Other

Foundation Poured Concrete