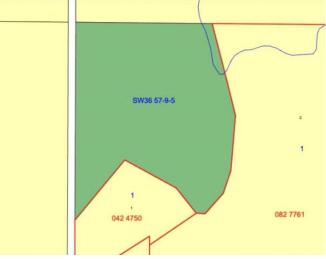

#### **Community Information**

| Address     | Range Road 91              |
|-------------|----------------------------|
| Subdivision | NONE                       |
| City        | Rural Lac Ste. Anne County |
| County      | Lac Ste. Anne County       |
| Province    | Alberta                    |
| Postal Code | T0E 1N0                    |

### **Additional Information**

Date Listed May 13th, 2025

Days on Market 99 Zoning AGRICULTURAL DISTRICT 1