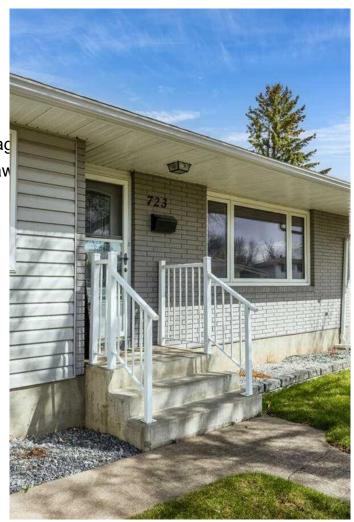

### \$399,999

4 Bedroom, 2.00 Bathroom, 1,033 sqft Residential on 0.17 Acres

Northwest Crescent Heights, Medicine Hat, Alberta

For more information, please click Brochure button.

Looking for a move-in-ready home in a quiet neighbourhood with a large 26x26 detached garage? This 4-bedroom, 2-bathroom bungalow in NW Crescent Heights might be just what you're after. 1,050 sq ft on the main floor and a fully finished basement. It's a great fit for a first-time home-buyer, those looking to downsize, a family, or anyone who wants an easy-to-maintain space with some great upgrades. The main floor offers three bedrooms (one is currently being used as a home office), a full bathroom, a bright and welcoming living room filled with natural light, and a kitchen with plenty of cabinet space and good everyday flow. Downstairs, there's a fourth bedroom with a walk-in closet, a second bathroom, a rec room, and lots of extra storage. This home has seen some solid updates over the years - replaced windows, newer furnace, shingles done in 2015, and the 26x26 detached garage, also built in 2015, is a huge plus. Whether you need space for vehicles, tools, or a workshop, this garage has you covered. There's also back alley access with room to park a small trailer. The landscaped yard is easy to enjoy and easy to maintain, with underground sprinklers front and back, and a large composite deck that's perfect for relaxing or entertaining without the upkeep. Tucked into a peaceful pocket of Crescent Heights, you're still just

Basement Finished, Full

**Exterior** 

Exterior Features Lighting, Private Yard, Storag

Lot Description Front Yard, Landscaped, Lav

Roof Asphalt

Construction Brick, Stucco, Vinyl Siding

Foundation Poured Concrete