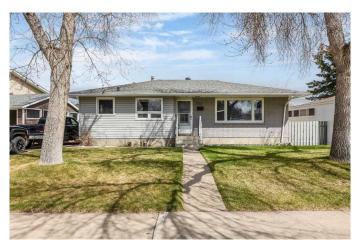

# \$399,999 - 723 Stewart Drive Nw, Medicine Hat

MLS® #A2219878

### \$399,999

4 Bedroom, 2.00 Bathroom, 1,033 sqft Residential on 0.17 Acres

Northwest Crescent Heights, Medicine Hat, Alberta

For more information, please click Brochure button.

Looking for a move-in-ready home in a quiet neighbourhood with a large 26x26 detached garage? This 4-bedroom, 2-bathroom bungalow in NW Crescent Heights might be just what you're after. 1,050 sq ft on the main floor and a fully finished basement. It's a great fit for a first-time home-buyer, those looking to downsize, a family, or anyone who wants an easy-to-maintain space with some great upgrades. The main floor offers three bedrooms (one is currently being used as a home office), a full bathroom, a bright and welcoming living room filled with natural light, and a kitchen with plenty of cabinet space and good everyday flow. Downstairs, there's a fourth bedroom with a walk-in closet, a second bathroom, a rec room, and lots of extra storage. This home has seen some solid updates over the years - replaced windows, newer furnace, shingles done in 2015, and the 26x26 detached garage, also built in 2015, is a huge plus. Whether you need space for vehicles, tools, or a workshop, this garage has you covered. There's also back alley access with room to park a small trailer. The landscaped yard is easy to enjoy and easy to maintain, with underground sprinklers front and back, and a large composite deck that's perfect for relaxing or entertaining without the upkeep. Tucked into a peaceful pocket of Crescent Heights, you're still just