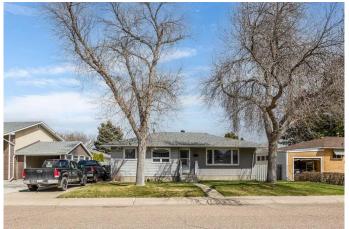

### \$399,999

4 Bedroom, 2.00 Bathroom, 1,033 sqft Residential on 0.17 Acres

Northwest Crescent Heights, Medicine Hat, Alberta

For more information, please click Brochure button.

Looking for a move-in-ready home in a quiet neighbourhood with a large 26x26 detached garage? This 4-bedroom, 2-bathroom bungalow in NW Crescent Heights might be just what you're after. 1,050 sq ft on the main floor and a fully finished basement. It's a great fit for a first-time home-buyer, those looking to downsize, a family, or anyone who wants an easy-to-maintain space with some great upgrades. The main floor offers three bedrooms (one is currently being used as a home office), a full bathroom, a bright and welcoming living room filled with natural light, and a kitchen with plenty of cabinet space and good everyday flow. Downstairs, there's a fourth bedroom with a walk-in closet, a second bathroom, a rec room, and lots of extra storage. This home has seen some solid updates over the years - replaced windows, newer furnace, shingles done in 2015, and the 26x26 detached garage, also built in 2015, is a huge plus. Whether you need space for vehicles, tools, or a workshop, this garage has you covered. There's also back alley access with room to park a small trailer. The landscaped yard is easy to enjoy and easy to maintain, with underground sprinklers front and back, and a large composite deck that's perfect for relaxing or entertaining without the upkeep. Tucked into a peaceful pocket of Crescent Heights, you're still just

## **Amenities**

Parking Spaces 5

Parking Double Garage Detached, Off Street, Parking Pad

# of Garages 2