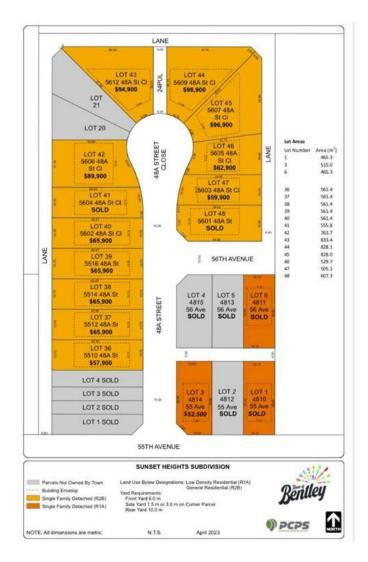

#### NONE, Bentley, Alberta

Discover the perfect place to build your dream home in the new, "Sunset Heights Subdivision,― in the Town of Bentley. These residential lots offer picturesque views of the Blindman Valley and Medicine Hills and allow you to enjoy a serene small-town atmosphere, ideal for family living, where you can get to know your neighbor. Located near Gull Lake, 18km from Sylvan Lake, and 24 km to Lacombe, you'II have easy access to swimming, boating, and camping as well as larger community amenities in proximity such as the hospital, and extensive shopping. Bentley's boutique shops, grocery store and K-12 school in town will meet your daily needs. Bike or walk the 3.5km paved path to Aspen Beach Provincial Park or the 4.5 km paved path to Sandy Point Beach, Campground and Boat Launch. Enjoy the vibrant community spirit with facilities such as a skating and hockey rink, curling rink, playgrounds, and major community events such as the annual Bentley Rodeo or the Farmers Market. Each lot is fully serviced to the lot line with water, sewer, 200-amp power services, gas, phone, and cable. Enjoy the convenience of paved streets, curbs, and gutters in this charming well-equipped neighborhood. Come find out why they call Bentley "The Place to Be.―