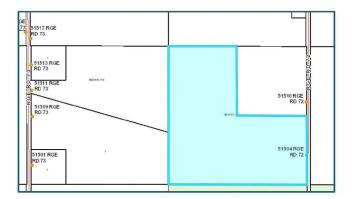

#### \$299,900

0 Bedroom, 0.00 Bathroom, Land on 119.55 Acres

NONE, Tomahawk, Alberta

Court-order sale – Tomahawk / Entwistle, Alberta: 119.55 +/- Ac of bare land c/w power and water well in the Moon Lake area. There is an access road into the property from RR 72 where a current building site has been established. Note: all building improvements located on the property are portable in nature and considered personal chattels – these are not included in the listing price. The property is currently occupied by the property owner living in an RV unit. The property is located approximately 12 miles SE of Entwistle, Alberta or 14 +/- miles West and north from Tomahawk, Alberta. Based on reference from Parkland County farmland calculation reports and aerial photos, it would appear there is 55 +/- Ac of productive farmland. There is an area of native trees along the north boundary and some wetland adjacent to Rg Rd 72. Note that there are (3) guarters of Crown land adjacent to the south boundary of this parcel. The westerly parcel (NE-27) is owned by the Federal Crown while the N Â<sup>1</sup>/<sub>2</sub>-26 is owned by Alberta Environment. If, and when, more information becomes available, the listing will be updated accordingly. Supplemental listing details will be available on the realtor website.