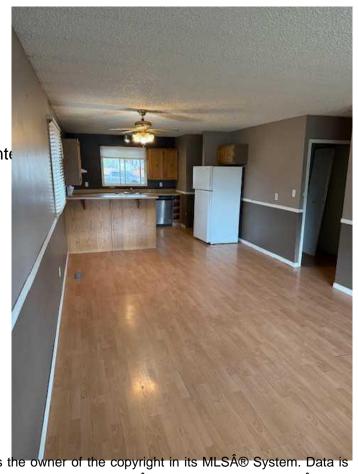

### \$189,000

4 Bedroom, 1.00 Bathroom, 1,067 sqft Residential on 0.14 Acres

NONE, Whitecourt, Alberta

Looking for a project with promise? This "sold as-is, where-is― property is the perfect opportunity for first-time buyers ready to build equity, or investors searching for their next flip or rental.

35-year shingles installed in 2023 Needs TLC â€" bring your tools and imagination

Great starter home or investment Conveniently located near Festival Park,Golf course, St. Mary's School.

Room for a garage

With some work, this home could shine again. Don't miss out on this value-packed opportunity!

Built in 1980

MLS® # A2219203 Price \$189,000

Bedrooms 4

Bathrooms 1.00

Full Baths 1

Square Footage 1,067 Acres 0.14 Year Built 1980