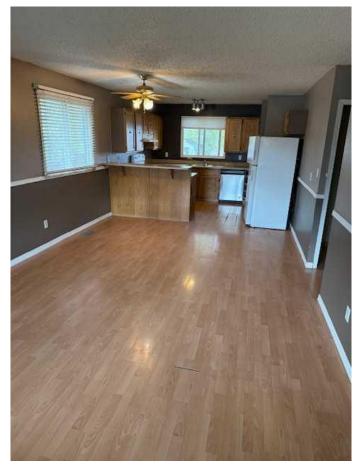

### \$189,000

4 Bedroom, 1.00 Bathroom, 1,067 sqft Residential on 0.14 Acres

NONE, Whitecourt, Alberta

Looking for a project with promise? This "sold as-is, where-is― property is the perfect opportunity for first-time buyers ready to build equity, or investors searching for their next flip or rental.

35-year shingles installed in 2023 Needs TLC â€" bring your tools and imagination

Great starter home or investment Conveniently located near Festival Park,Golf course, St. Mary's School.

Room for a garage

With some work, this home could shine again. Don't miss out on this value-packed opportunity!

Built in 1980

MLS® # A2219203 Price \$189,000

Bedrooms 4

Bathrooms 1.00

Full Baths 1

Square Footage 1,067 Acres 0.14 Year Built 1980