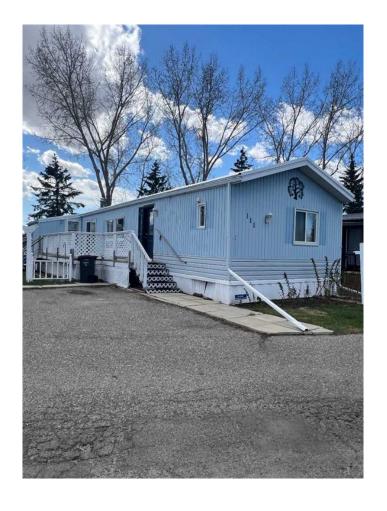

# \$134,900 - 111 Home Bay Se, High River

MLS® #A2219185

#### \$134,900

3 Bedroom, 2.00 Bathroom, 1,248 sqft Mobile on 0.00 Acres

NONE, High River, Alberta

WELCOME TO THIS BEAUTIFULLY MAINTAINED HOME NESTLED IN THE DESIRABLE HOMESTEAD ACRES MOBILE HOME PARK IN THE QUAINT TOWN OF HIGH RIVER. THIS SPACIOUS RESIDENCE OFFERS 3 BEDROOMS A 4-PIECE MAIN BATHROOM, AND A GENEROUSLY SIZED 4-PIECE ENSUITE OFF PRIMARY SUITE. THE OPEN-CONCEPT LIVING AREA IS PERFECT FOR ENTERTAINING. IT FEATURES A LARGE LVING ROOM THAT FLOWS SEAMLESSLY INTO THE KITCHEN AND DINING AREA. THE PRIMARY BEDROOM IS GENEROUSLY SIZED AND EASILY ACCOMMODATES A KING-SIZE BED. RECENT UPDATES INCLUDE A NEW FRONT DOOR AND A NEW SLIDING PATIO DOOR, PROVIDING CONVENIENT ACCESS TO THE DECK DIRECTLY FROM THE KITCHEN -IDEAL FOR ENJOYING YOUR MORNING COFFEE OR SUMMER BBQS. NOTE ALL WINDOWS PLUS / ROOF (METAL) HAVE BEEN REPLACED. DONT MISS THIS OPPORTUNITY TO MAKE THIS WARM, INVITING HOME YOUR OWN, CALL YOUR FAVORITE AGENT TODAY TO SCHEDULE A PRIVATE VIEWING!

# **Community Information**

Address 111 Home Bay Se

Subdivision NONE

City High River

County Foothills County

Province Alberta
Postal Code T1V1J7