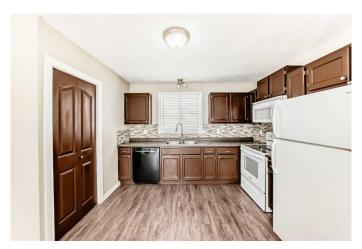

## \$340,000

3 Bedroom, 2.00 Bathroom, 949 sqft Residential on 0.09 Acres

Varsity Village, Lethbridge, Alberta

Visit REALTOR® website for additional information. Welcome to 39 Princeton Crescent W! This well-maintained 3-level split offers 3 bedrooms and 2 full bathrooms in a quiet neighborhood close to schools, parks, shopping, and biking trails. Enjoy a spacious kitchen and dining area with access to the back deck, plus a cozy living room and family room. The yard is fully fenced with a garden space and hot tub. Updates include a new roof (2017), furnace and hot water tank (2018). A perfect family home in a great location!

Parking None

Interior

Interior Features Laminate Counters, Storage, Sump Pump(s)

Appliances Dishwasher, Dryer, Electric Range, Microwave Hood Fan, Refrigerator,

Washer, Window Coverings

Heating Forced Air

Cooling None